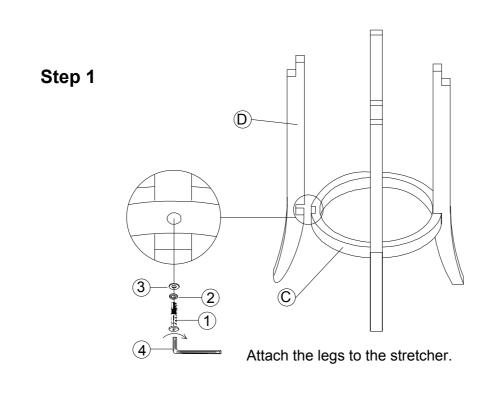

#### DO NOT TIGHTEN SCREWS UNTIL COMPLETELY ASSEMBLY!

| PART LIST |                 |       |
|-----------|-----------------|-------|
| А         | SEAT            | 1 PC  |
| В         | FRAME           | 1 PC  |
| С         | ROUND STRETCHER | 1 PC  |
| D         | LEG             | 4 PCS |

| HARDWARE |                                  |        |
|----------|----------------------------------|--------|
| 1        | LONG BOLT 1/4" x 12 x 1-3/8"     | 16 PCS |
| 2        | SPRING WASHER 1/4" x 10D x 1.1mm | 20 PCS |
| 3        | FLAT WASHER 1/4" x 19D x 2mm     | 20 PCS |
| 4        | ALLEN KEY 2-1/4" x 4mm           | 1 PC   |
| 5        | SHORT BOLT 1/4" x 12 x 3/4"      | 4 PCS  |
| 6        | SWIVEL BASE                      | 1 PC   |

### Step 3

Attach the legs to the frame.