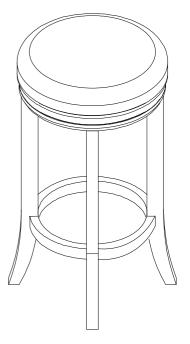

---------------------------|--------|
| 1        | LONG BOLT 1/4" x 12 x 1-3/8"     | 16 PCS |
| 2        | SPRING WASHER 1/4" x 10D x 1.1mm | 20 PCS |
| 3        | FLAT WASHER 1/4" x 19D x 2mm     | 20 PCS |
| 4        | ALLEN KEY 2-1/4" x 4mm           | 1 PC   |
| 5        | SHORT BOLT 1/4" x 12 x 3/4"      | 4 PCS  |
| 6        | SWIVEL BASE                      | 1 PC   |



SWIVEL BARSTOOL (NR104851-FBS-HS NR104852-FCS-HS NR104853-FBS-DI NR104854-FCS-DI NR1048FB-05AW NR1048FC-06AW)

## ASSEMBLY INSTRUCTIONS 2 OF 2

#### DO NOT TIGHTEN SCREWS UNTIL COMPLETELY ASSEMBLY!



Attach the swivel to the seat and the frame. Please note that long holes on the sviwel go toward the seat and the holes with inserts go away from the seat.

### Step 3



Attach the legs to the frame.

### Complete



Please tighten all screws. Assembly is complete.