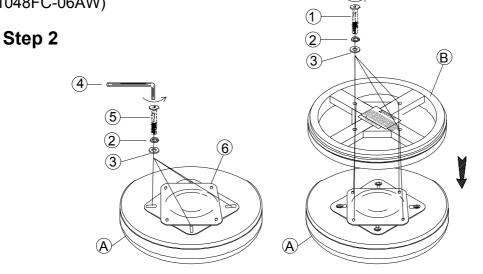

| HARDWARE |                                  |        |
|----------|----------------------------------|--------|
| 1        | LONG BOLT 1/4" x 12 x 1-3/8"     | 16 PCS |
| 2        | SPRING WASHER 1/4" x 10D x 1.1mm | 20 PCS |
| 3        | FLAT WASHER 1/4" x 19D x 2mm     | 20 PCS |
| 4        | ALLEN KEY 2-1/4" x 4mm           | 1 PC   |
| 5        | SHORT BOLT 1/4" x 12 x 3/4"      | 4 PCS  |
| 6        | SWIVEL BASE                      | 1 PC   |

#### DO NOT TIGHTEN SCREWS UNTIL COMPLETELY ASSEMBLY!

Attach the swivel to the seat and the frame. Please note that long holes on the sviwel go toward the seat and the holes with inserts go away from the seat.