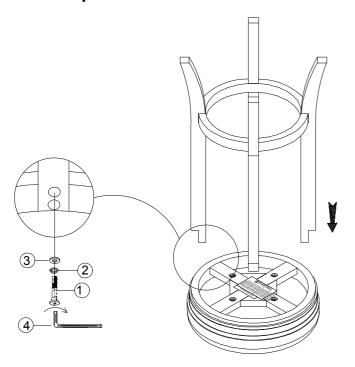

| HARDWARE |                                  |        |
|----------|----------------------------------|--------|
| 1        | LONG BOLT 1/4" x 12 x 1-3/8"     | 16 PCS |
| 2        | SPRING WASHER 1/4" x 10D x 1.1mm | 20 PCS |
| 3        | FLAT WASHER 1/4" x 19D x 2mm     | 20 PCS |
| 4        | ALLEN KEY 2-1/4" x 4mm           | 1 PC   |
| 5        | SHORT BOLT 1/4" x 12 x 3/4"      | 4 PCS  |
| 6        | SWIVEL BASE                      | 1 PC   |

### Step 3

Attach the legs to the frame.