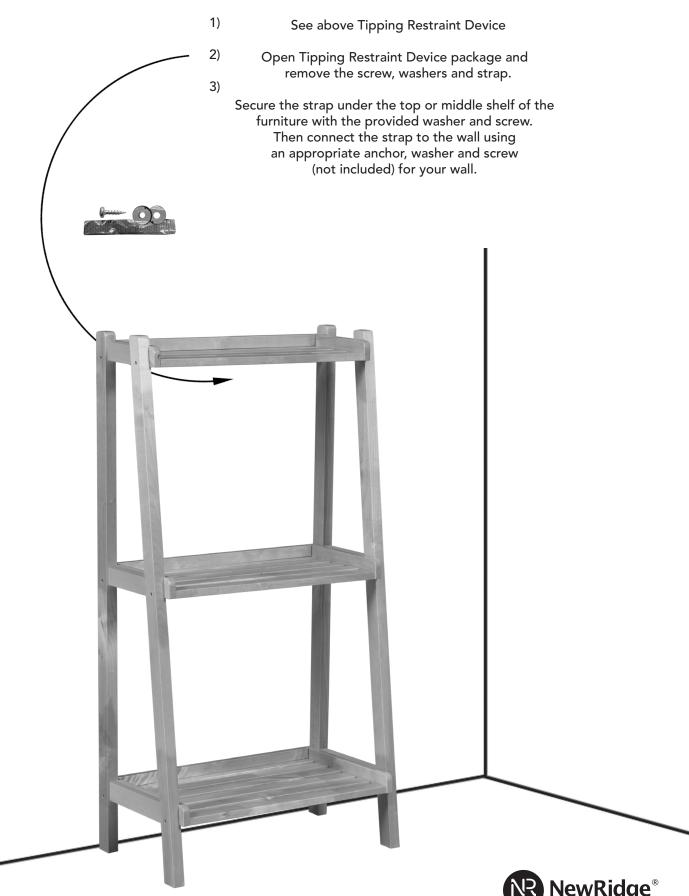

2027 3-Tier Ladder Shelf

1X **Tipping Restraint Device** 

1X

2X

Tipping Restraint Device is provided. All wall materials vary and will require different attachment methods. Please seek professional advice for the proper material and installation method to attach the shelf unit to the wall.

## AN OPTIONAL TIPPING RESTRAINT DEVICE IS PROVIDED FOR ADDITIONAL SAFETY