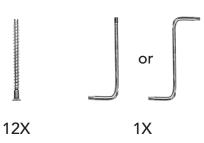

2027 3-Tier Ladder Shelf

1X **Tipping Restraint Device** 

1X

2X

Tipping Restraint Device is provided. All wall materials vary and will require different attachment methods. Please seek professional advice for the proper material and installation method to attach the shelf unit to the wall.

## AN OPTIONAL TIPPING RESTRAINT DEVICE IS PROVIDED FOR ADDITIONAL SAFETY