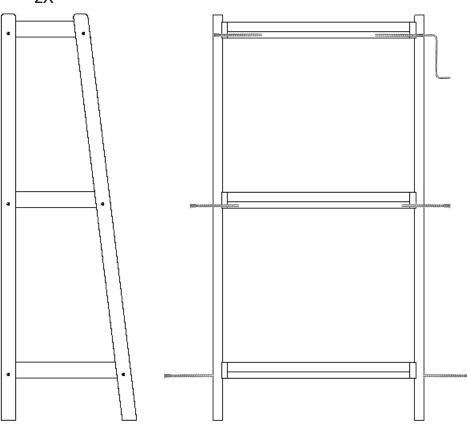

2027 3-Tier Ladder Shelf

1X **Tipping Restraint Device** 

1X

2X

Tipping Restraint Device is provided. All wall materials vary and will require different attachment methods. Please seek professional advice for the proper material and installation method to attach the shelf unit to the wall.