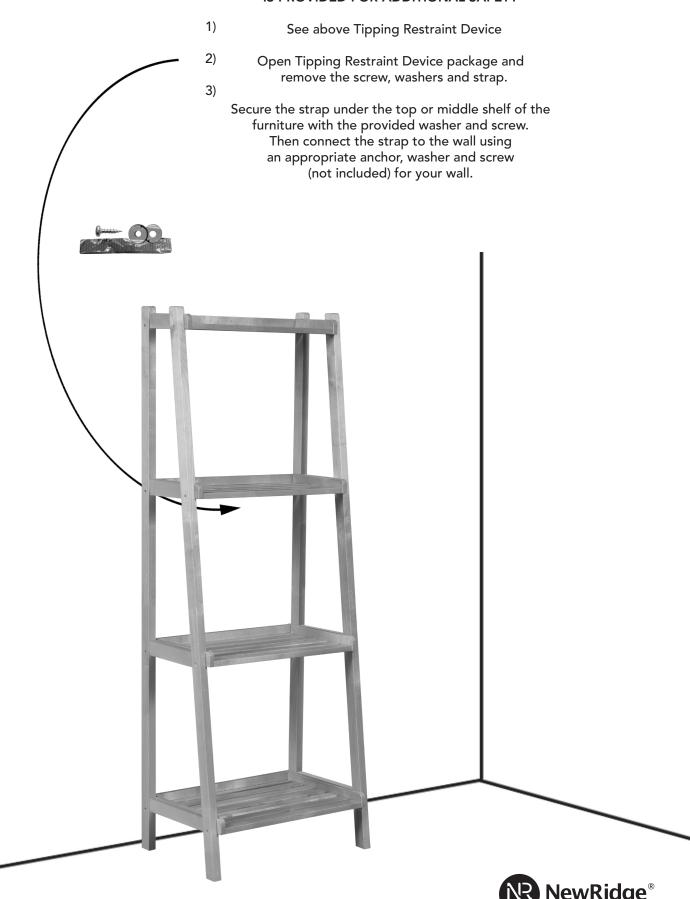

2025 4-Tier Ladder Shelf 1X 1X Tipping Restraint Device or 1X 16X 1X 2X 1X 1X Tipping Restraint Device is provided. All wall materials vary and will require different attachment methods. Please seek professional advice for the proper material and installation method to attach the shelf unit to the wall. The producer of the product and assembly instructions assumes no responsibilty or liability to the risk of improper assembly and/or misuse of the product. **NO CLIMBING** New Ridge LLC

(DBA: New Ridge Home Goods)
6373 Lee Highway
Atkins, Virginia, USA 24311

Service@NewRidgeHomeGoods.com
Tele: 276-782-3830

NewRidge®

## AN OPTIONAL TIPPING RESTRAINT DEVICE IS PROVIDED FOR ADDITIONAL SAFETY