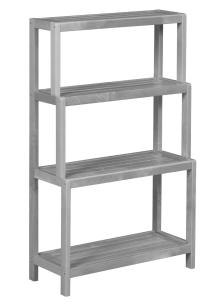

2022 4-Tier Stepback Shelf

1X Tipping Restraint Device

1X

2X

| [ |  |  |  |
|---|--|--|--|
|   |  |  |  |
|   |  |  |  |
|   |  |  |  |
|   |  |  |  |
|   |  |  |  |
| _ |  |  |  |

Tipping Restraint Device is provided. All wall materials vary and will require different attachment methods. Please seek professional advice for the proper material and installation method to attach the shelf unit to the wall.