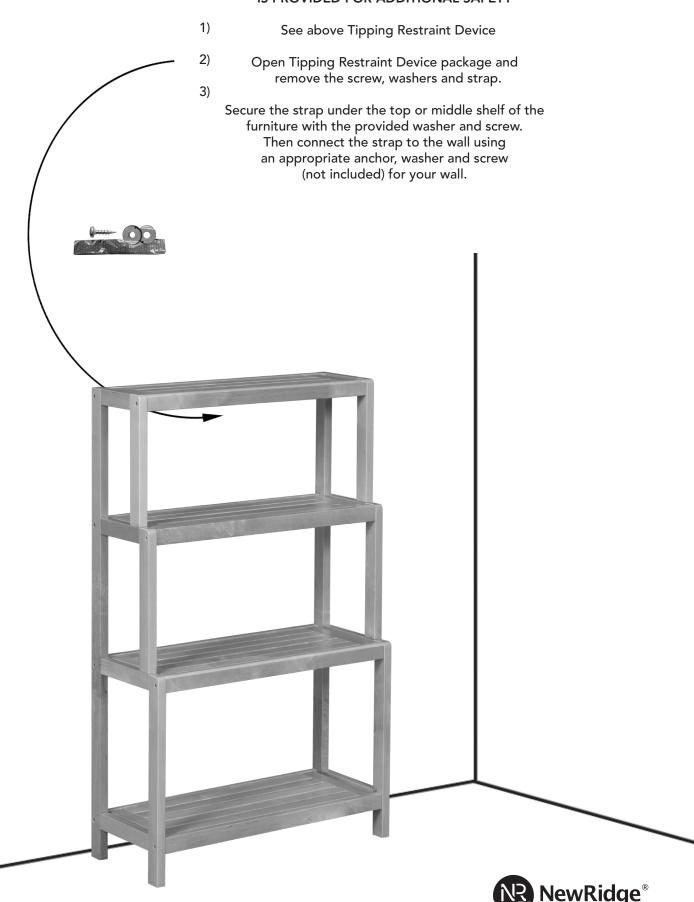

## AN OPTIONAL TIPPING RESTRAINT DEVICE IS PROVIDED FOR ADDITIONAL SAFETY

2022 4-Tier Stepback Shelf

1X Tipping Restraint Device

1X

2X

| [ |  |  |  |
|---|--|--|--|
|   |  |  |  |
|   |  |  |  |
|   |  |  |  |
|   |  |  |  |
|   |  |  |  |
| _ |  |  |  |

Tipping Restraint Device is provided. All wall materials vary and will require different attachment methods. Please seek professional advice for the proper material and installation method to attach the shelf unit to the wall.