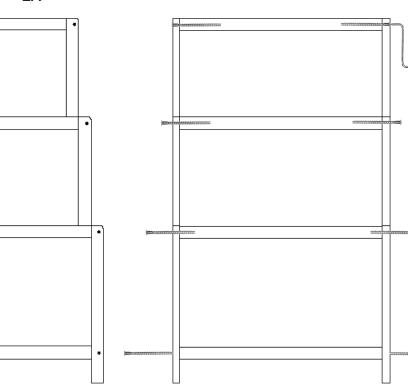

2022 4-Tier Stepback Shelf

1X Tipping Restraint Device

1X

2X

| [ |  |  |  |
|---|--|--|--|
|   |  |  |  |
|   |  |  |  |
|   |  |  |  |
|   |  |  |  |
|   |  |  |  |
| _ |  |  |  |

Tipping Restraint Device is provided. All wall materials vary and will require different attachment methods. Please seek professional advice for the proper material and installation method to attach the shelf unit to the wall.