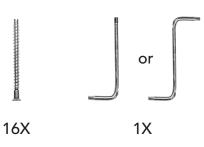

2022 4-Tier Stepback Shelf

1X Tipping Restraint Device

1X

2X

| [ |  |  |  |
|---|--|--|--|
|   |  |  |  |
|   |  |  |  |
|   |  |  |  |
|   |  |  |  |
|   |  |  |  |
| _ |  |  |  |

Tipping Restraint Device is provided. All wall materials vary and will require different attachment methods. Please seek professional advice for the proper material and installation method to attach the shelf unit to the wall.

## AN OPTIONAL TIPPING RESTRAINT DEVICE IS PROVIDED FOR ADDITIONAL SAFETY