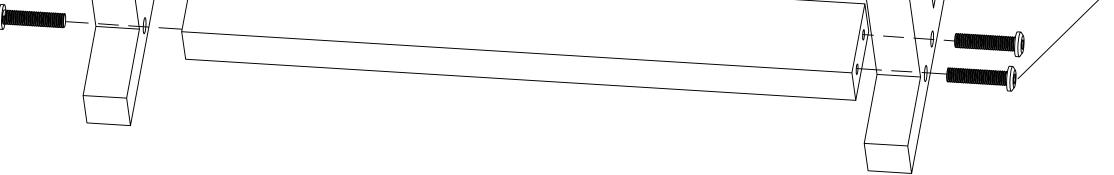

 Assemble Upper Frame (C) to one Rack Stand (A) with Screw (E) and Nut (F) by using Allen Wrench (J)

and Wrench (H)

- 2. Assemble three Bottom Support (B)with Screw (D)by using Allen Wrench (G)
- 3. Assemble the remaining Rack Stand (A) to the assembly with corresponding hardware