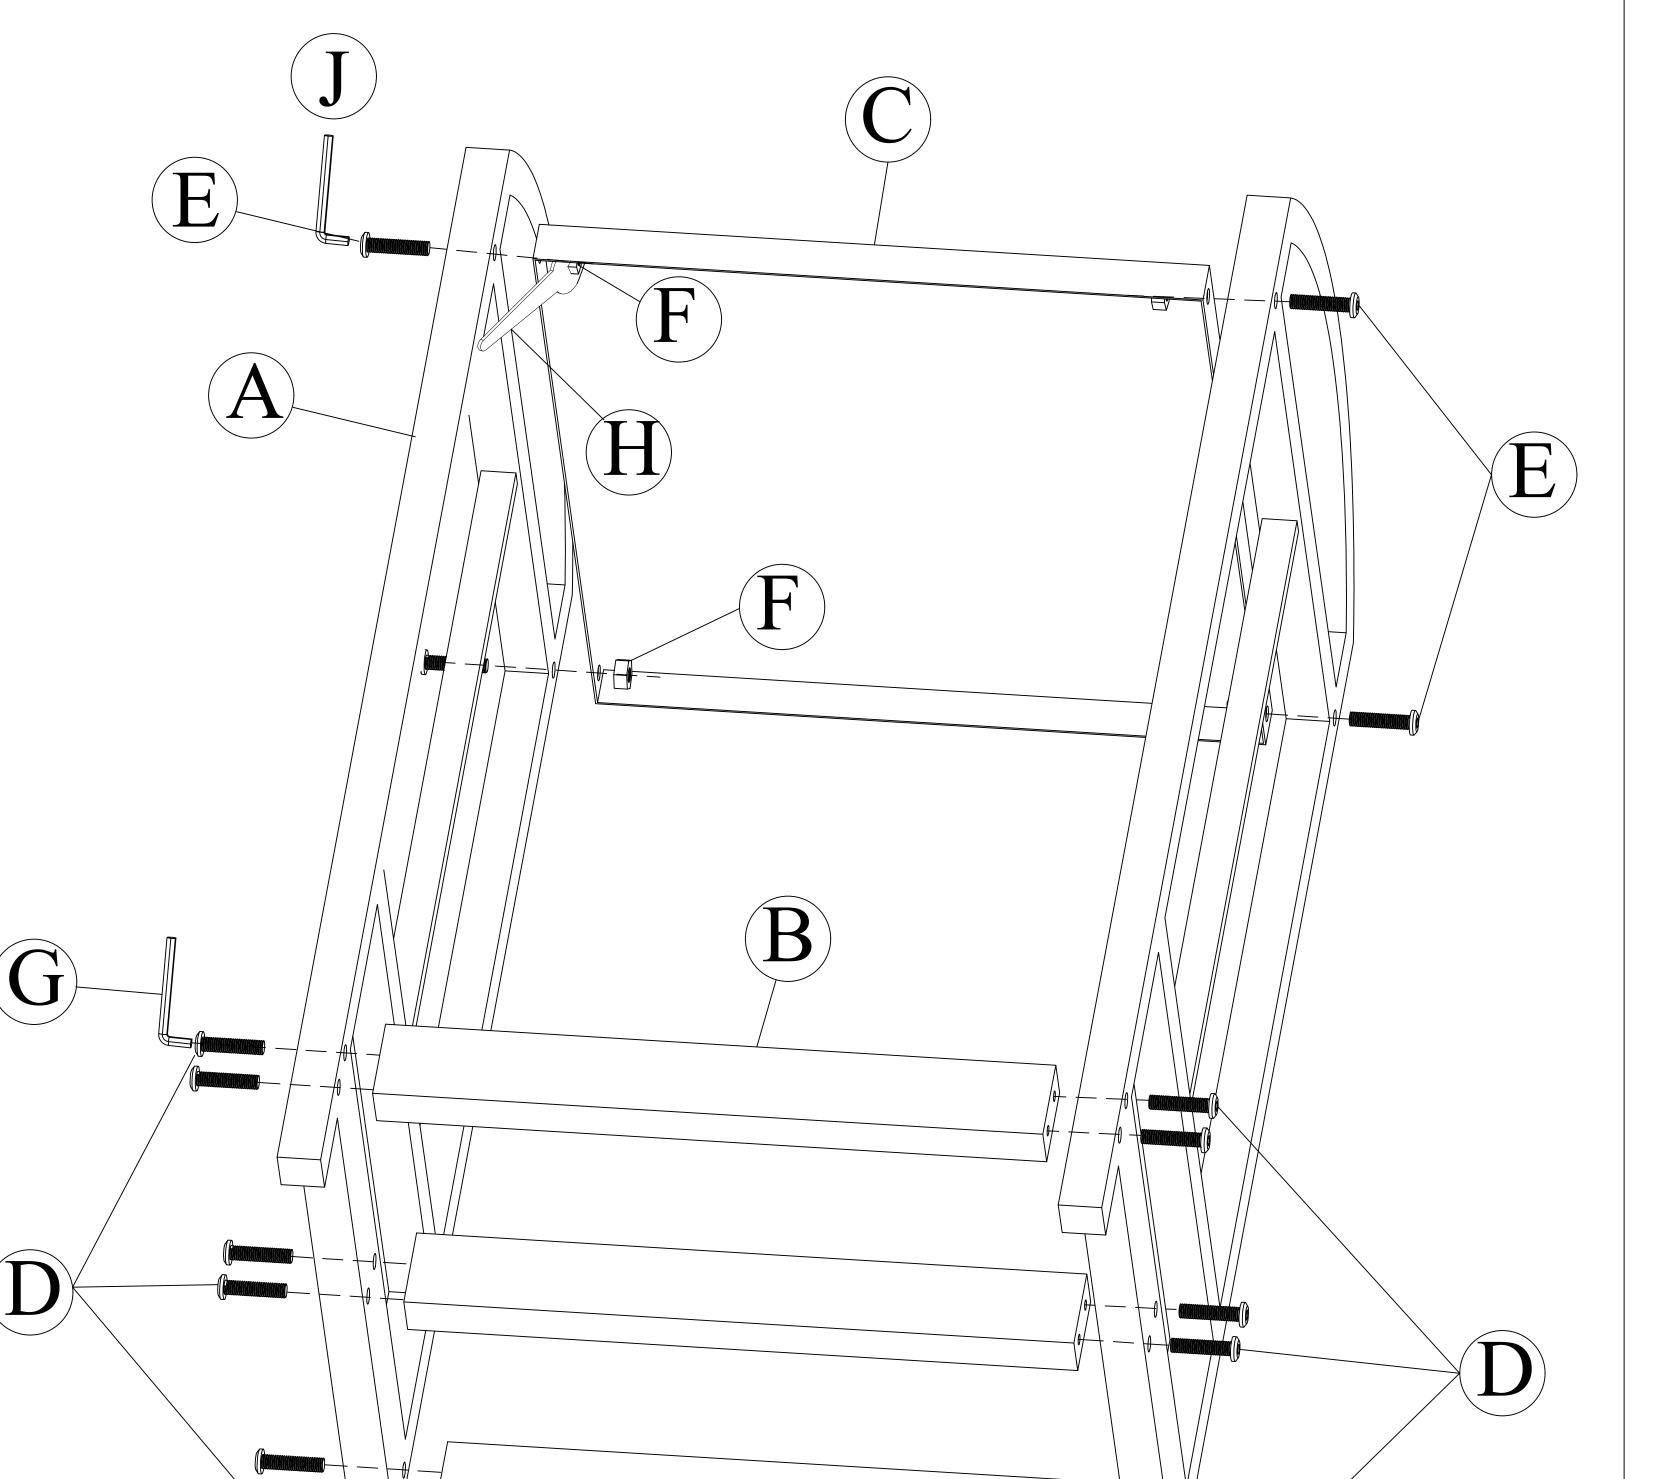

 Assemble Upper Frame (C) to one Rack Stand (A) with Screw (E) and Nut (F) by using Allen Wrench (J)

and Wrench (H)

- 2. Assemble three Bottom Support (B)with Screw (D)by using Allen Wrench (G)
- 3. Assemble the remaining Rack Stand (A) to the assembly with corresponding hardware