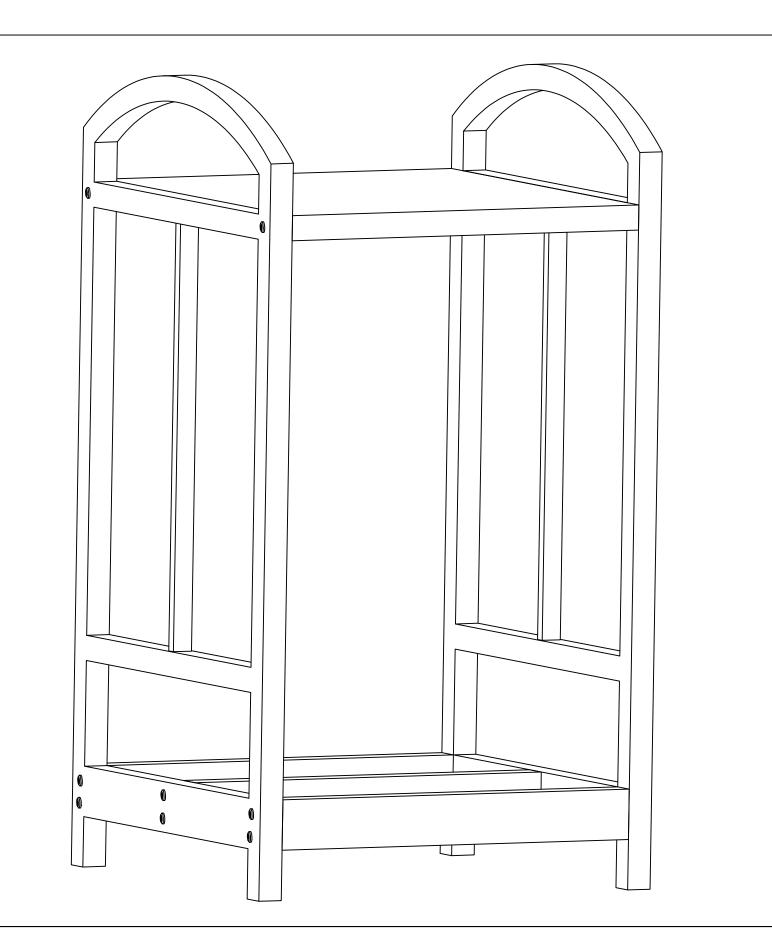

## RST 18IN LOG RACK

SKU#1870774

Assembly Instruction

| Ref | Description    | Picture | Qty | Ref | Description      | Picture | Qty | Ref | Description           | Picture | Qty |
|-----|----------------|---------|-----|-----|------------------|---------|-----|-----|-----------------------|---------|-----|
| A   | Rack Stand     |         | 2   | D   | Screw<br>(M8*35) |         | 12  | G   | Allen Wrench<br>(5MM) |         | 1   |
| B   | Bottom Support |         | 3   | E   | Screw<br>(M6*40) |         | 4   | H   | Wrench<br>(M6)        |         | 1   |
| С   | Upper Frame    |         | 1   | F   | Nut (M6)         |         | 4   | J   | Allen Wrench<br>(4MM) |         | 1   |