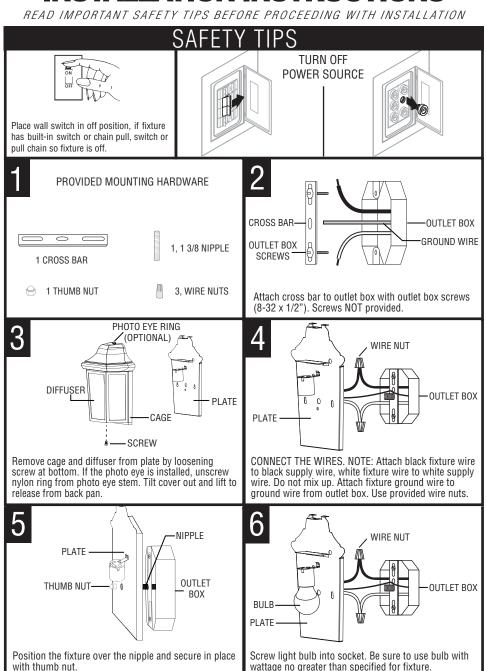

## **INSTALLATION INSTRUCTIONS**



## **INSTALLATION INSTRUCTIONS**

READ IMPORTANT SAFETY TIPS BEFORE PROCEEDING WITH INSTALLATION



IFP161INC IFP161INC



This fixture may have an integral photo sensor that turns the fixture off during the day and on at night. The photo sensor is not adjustable. The fixture could possibly cycle on and off due to light reflected from nearby surfaces into the photo sensor. If cycling occurs, remove the photo sensor nut and install the swivel hood and base. The hood and base are adjustable. The hood can be rotated and the base can be cut along the dotted line to reduce overall length. Check operation before cutting the base.



CLEAN ONLY WITH MILD SOAP AND WATER. AVOID SPRAYING WITH CLEANSERS, INSECTICIDES, AND PESTICIDES THAT ARE PETROLEUM BASED HYDROCARBON PRODUCTS. THESE WILL DEGRADE