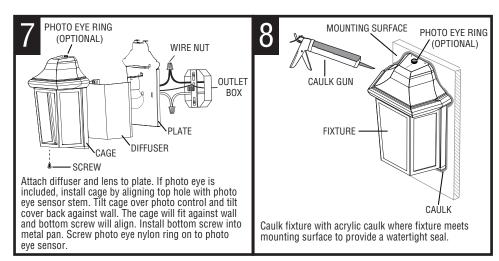

## **INSTALLATION INSTRUCTIONS**



## **INSTALLATION INSTRUCTIONS**

READ IMPORTANT SAFETY TIPS BEFORE PROCEEDING WITH INSTALLATION



IFP161INC IFP161INC



This fixture may have an integral photo sensor that turns the fixture off during the day and on at night. The photo sensor is not adjustable. The fixture could possibly cycle on and off due to light reflected from nearby surfaces into the photo sensor. If cycling occurs, remove the photo sensor nut and install the swivel hood and base. The hood and base are adjustable. The hood can be rotated and the base can be cut along the dotted line to reduce overall length. Check operation before cutting the base.



CLEAN ONLY WITH MILD SOAP AND WATER. AVOID SPRAYING WITH CLEANSERS, INSECTICIDES, AND PESTICIDES THAT ARE PETROLEUM BASED HYDROCARBON PRODUCTS. THESE WILL DEGRADE FIXTURE.

IFP161INC



This fixture may have an integral photo sensor that turns the fixture off during the day and on at n