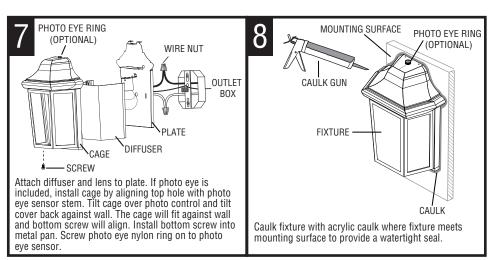

NSTRUCTIONS**

READ IMPORTANT SAFETY TIPS BEFORE PROCEEDING WITH INSTALLATION



IFP161INC IFP161INC



This fixture may have an integral photo sensor that turns the fixture off during the day and on at night. The photo sensor is not adjustable. The fixture could possibly cycle on and off due to light reflected from nearby surfaces into the photo sensor. If cycling occurs, remove the photo sensor nut and install the swivel hood and base. The hood and base are adjustable. The hood can be rotated and the base can be cut along the dotted line to reduce overall length. Check operation before cutting the base.



CLEAN ONLY WITH MILD SOAP AND WATER. AVOID SPRAYING WITH CLEANSERS, INSECTICIDES, AND PESTICIDES THAT ARE PETROLEUM BASED HYDROCARBON PRODUCTS. THESE WILL DEGRADE FIXTURE.

IFP161INC



This fixture may have an integral photo sensor that turns the fixture off during the day and on at night. The photo sensor is not adjustable. The fixture could possibly cycle on and off due to light reflected from nearby surfaces into the photo sensor. If cycling occurs, remove the photo sensor nut and install the swivel hood and base. The hood and base are adjustable. The hood can be rotated and the base can be cut along the dotted line to reduce overall length. Check operation before cutting the base.



CLEAN ONLY WITH MILD SOAP AND WATER. AVOID SPRAYING WITH CLEANSERS, INSECTICIDES, AND PESTICIDES THAT ARE PETROLEUM BASED HYDROCARBON PRODUCTS. THESE WILL DEGRADE FIXTURE.

IFP161INC