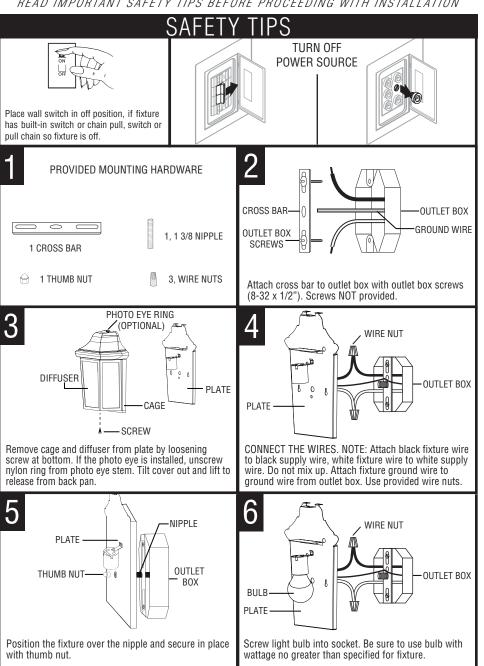

## **INSTALLATION INSTRUCTIONS**



## **INSTALLATION INSTRUCTIONS**

READ IMPORTANT SAFETY TIPS BEFORE PROCEEDING WITH INSTALLATION



IFP161INC IFP161INC



This fixture may have an integral photo sensor that turns the fixture off during the day and on at night. The photo sensor is not adjustable. The fixture could possibly cycle on and off due to light reflected from nearby surfaces into the photo sensor. If cycling occurs, remove the photo sensor nut and install the swivel hood and base. The hood and base are adjustable. The hood can be rotated and the base can be cut along the dotted line to reduce overall length. Check operation before cutting the base.



CLEAN ONLY WITH MILD SOAP AND WATER. AVOID SPRAYING WITH CLEANSERS, INSECTICIDES, AND PESTICIDES THAT ARE PETROLEUM BASED HYDROCARBON PRODUCTS. THESE WILL DEGRADE FIXTURE.

IFP161INC



This fixture may have an integral photo sensor that turns the fixture off dur