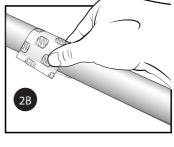

## STEP 2

Select the base & ring clamp that coincides with what you need to mount 2A. Use protective film to prevent any paint damage 2B.