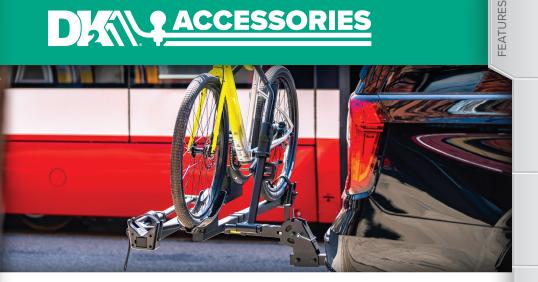

### DESCRIPTION

Adventure knows no bounds with the DK2 BCR690E E-Bike Hauler. Built to conveniently load 2 bikes of any size, you and a friend or family member can ride off-road, in the city, or wherever your journey takes you. With effortless loading capabilities and a revolutionary pivot feature that gives you access to your tailgate or hatchback, your only concern will be where to go next.

COMPACT FOLDING CAPABILITIES FOR EASY STORAGE AND REAR VEHICLE ACCESS HOLDS UP TO 2 BIKES