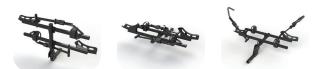

COMPACT FOLDING CAPABILITIES FOR EASY STORAGE AND REAR VEHICLE ACCESS HOLDS UP TO 2 BIKES

## **FEATURES**

- Heavy-duty powder coated steel construction
- Fits over a 2" hitch receiver
- Padded universal top clamp
- Adjustable base to fit most size tires
- Effortless loading and unloading
- Safely hauls up to 2 bicycles, including e-bikes, mountain bikes, road bikes, and fat tire bikes
- Super compact folding capability for easy storage
- Access your hatch or tailgate while the hauler is attached