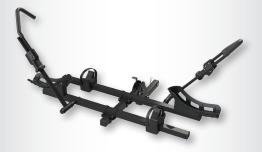

## **FEATURES**

- Heavy-duty powder coated steel construction
- Fits over a 2" hitch receiver
- Padded universal top clamp
- Adjustable base to fit most size tires
- Effortless loading and unloading
- Safely hauls up to 2 bicycles, including e-bikes, mountain bikes, road bikes, and fat tire bikes
- Super compact folding capability for easy storage
- Access your hatch or tailgate while the hauler is attached