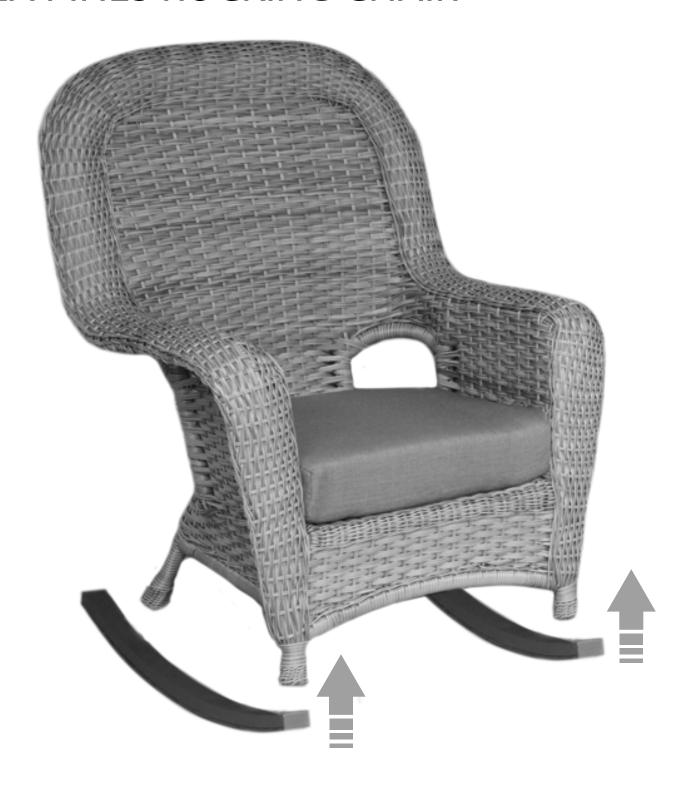

#### SEA PINES ROCKING CHAIR

No assembly required. Just attach the runners to the chair\*

## Runner Installation: PLEASE READ

STEP 1: Make sure runner holes align on each leg of both sides.

STEP 2: If holes do not align use a rubber mallet or comparable tool to slightly move leg into position.

STEP 3: Make sure bolt is aligned straight, the threaded hole is aluminum and could be stripped if not aligned properly. Only finger tighten each bolt several turns before screwing down completely.