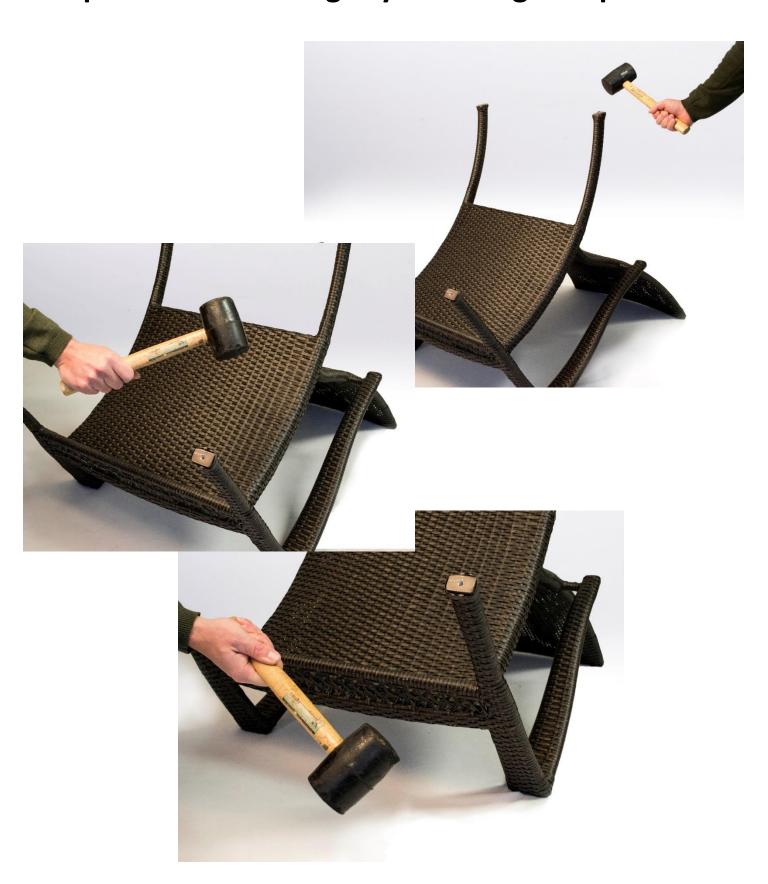

## Runner Installation: PLEASE READ

STEP 1: Make sure runner holes align on each leg of both sides.

STEP 2: If holes do not align use a rubber mallet or comparable tool to slightly move leg into position.

STEP 3: Make sure bolt is aligned straight, the threaded hole is aluminum and could be stripped if not aligned properly. Only finger tighten each bolt several turns before screwing down completely.