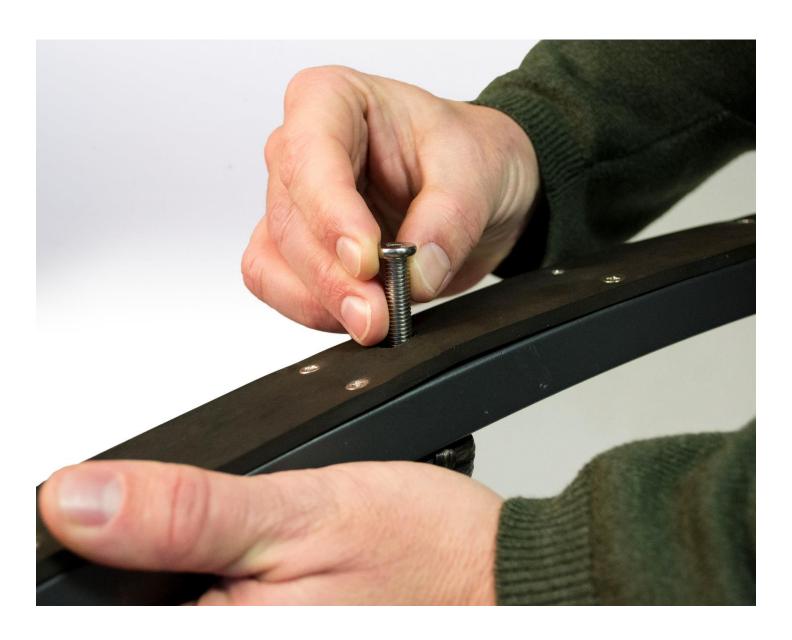

### Assembly Instruction Item: BAY-SIDE

Don't tighten the bolts until all parts finish assembling!

# Please Read Before Installing Runners.

When attaching runners, only finger tighten each bolt several turns before screwing down completely. Securing and tightening one bolt at a time will create fitting issues and potentially strip out the bolt hole on the opposite end.

STEP 3: Make sure bolt is aligned straight, the threaded hole is aluminum and could be stripped if not aligned properly. Only finger tighten each bolt several turns before screwing down completely.