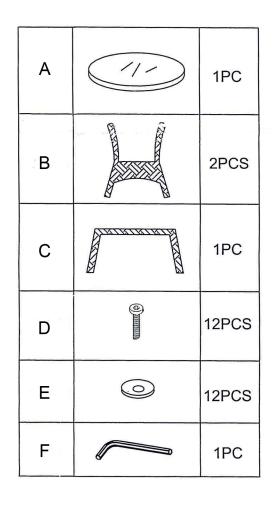

### Assembly Instruction Item: BAY-SIDE

Don't tighten the bolts until all parts finish assembling!