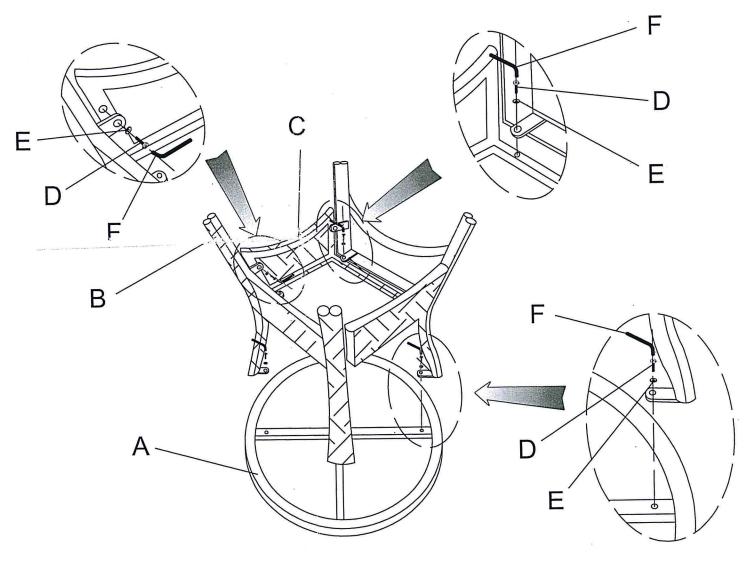

### Assembly Instruction Item: BAY-SIDE

Don't tighten the bolts until all parts finish assembling!

# Please Read Before Installing Runners.

When attaching runners, only finger tighten each bolt several turns before screwing down completely. Securing and tightening one bolt at a time will create fitting issues and potentially strip out the bolt hole on the opposite end.

## Runner Installation: PLEASE READ

STEP 1: Make sure runner holes align on each leg of both sides.

STEP 2: If holes do not align use a rubber mallet or comparable tool to slightly move leg into position.

STEP 3: Make sure bolt is aligned straight, the threaded hole is aluminum and could be stripped if not aligned properly. Only finger tighten each bolt several turns before screwing down completely.