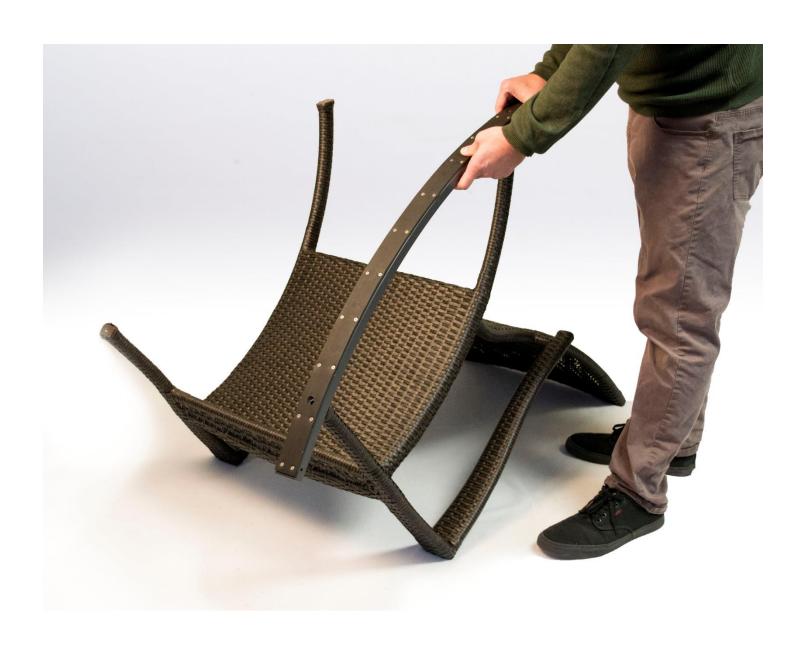

#### SEA PINES ROCKING CHAIR

No assembly required. Just attach the runners to the chair\*

## Runner Installation: PLEASE READ

STEP 1: Make sure runner holes align on each leg of both sides.

STEP 2: If holes do not align use a rubber mallet or comparable tool to slightly move leg into position.