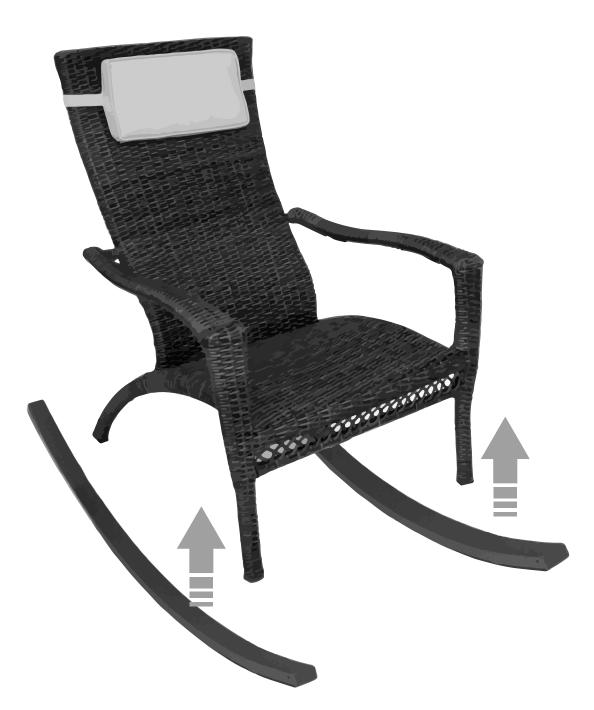

## MARACAY ROCKING CHAIR

No assembly required. Just attach the runners to the chair\*

## Runner Installation: PLEASE READ

STEP 1: Make sure runner holes align on each leg of both sides.