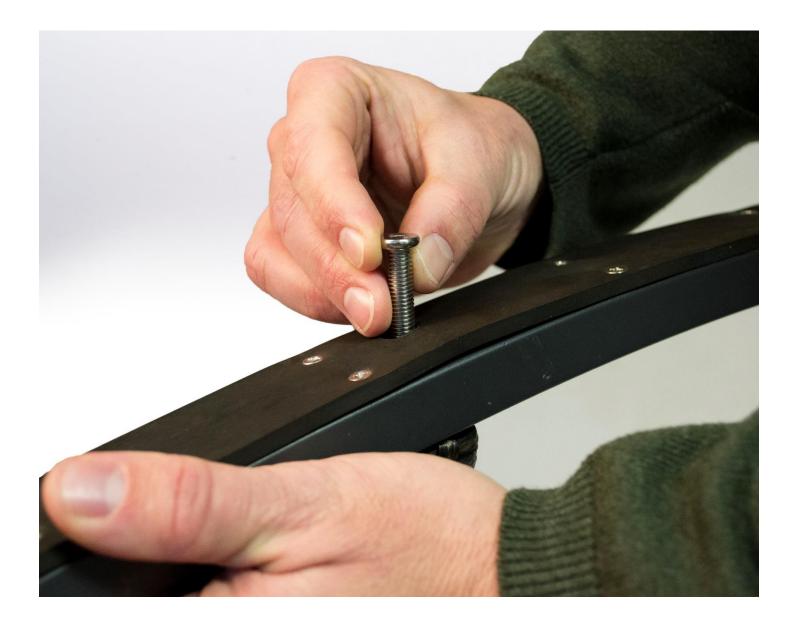

## **Very Important** Please Read Before Installing Runners.

When attaching runners, only finger tighten each bolt several turns before screwing down completely. Securing and tightening one bolt at a time will create fitting issues and potentially strip out the bolt hole on the opposite end.

## Runner Installation: PLEASE READ

STEP 1: Make sure runner holes align on each leg of both sides.

## STEP 2: If holes <u>do not align</u> use a rubber mallet or comparable tool to slightly move leg into position.

STEP 3: Make sure bolt is aligned straight, the threaded hole is aluminum and <u>could be stripped if</u> <u>not aligned properly</u>. Only finger tighten each bolt several turns before screwing down completely.