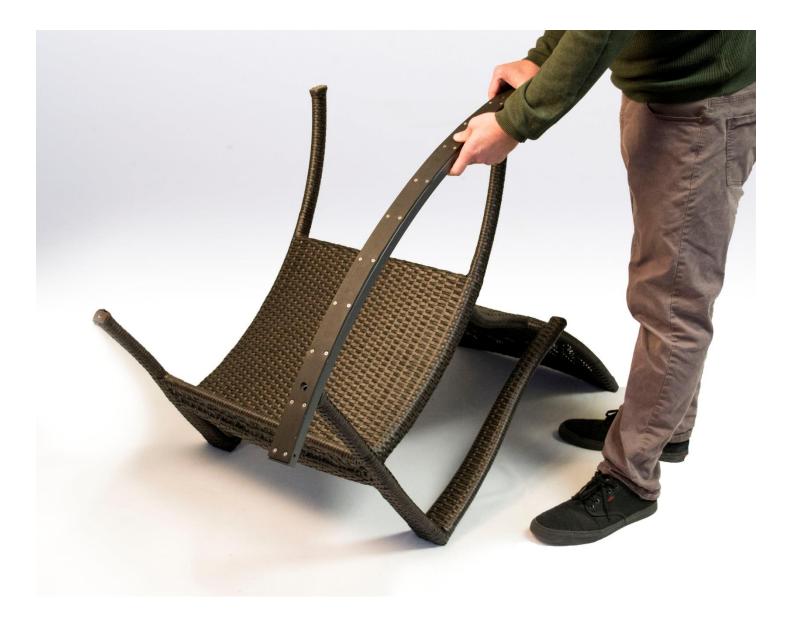

## Runner Installation: PLEASE READ

STEP 1: Make sure runner holes align on each leg of both sides.