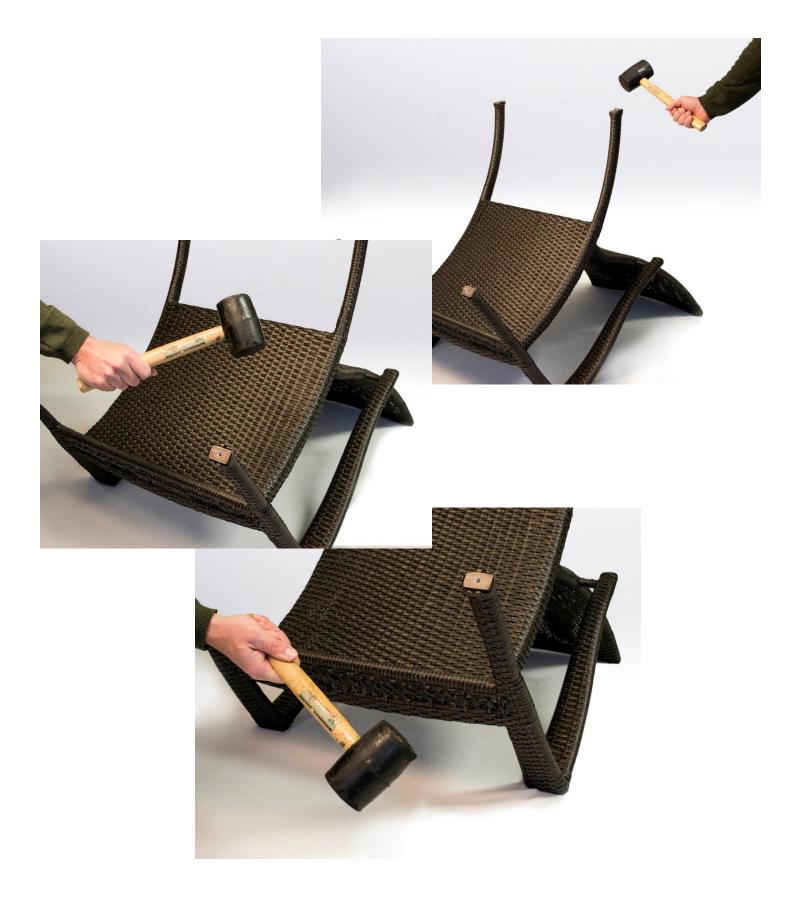

## STEP 2: If holes <u>do not align</u> use a rubber mallet or comparable tool to slightly move leg into position.

STEP 3: Make sure bolt is aligned straight, the threaded hole is aluminum and <u>could be stripped if</u> <u>not aligned properly</u>. Only finger tighten each bolt several turns before screwing down completely.