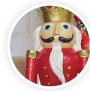

Our impressive nutcracker king stands 60 inches tall and is prelit with 25 multi-color LED lights. Dressed in his red coat, green pants, black boots, and gold crown, he will add a special glow to your porch, entryway, fireplace hearth, or near the tree. For decorations that celebrate the magic of Christmas, count on quality products from Christmas Time.

- Dimensions: 17" D x 21" W x 60" H
- Hand-painted details
- Dressed to impress with a red coat, green pants, black boots, and golden crown
- · Featuring 25 multi-color LED lights
- 6-ft. power cord for convenient placement
- 1 year limited warranty