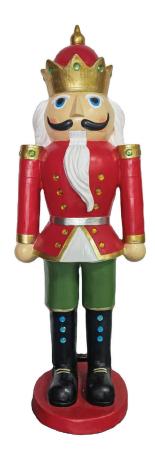

## 5-Ft. Resin Nutcracker King

Weather-resistant resin is perfect for either indoor or covered outdoor use

Sturdy 27-pound figurine for stability and peace of mind

Fully assembled - remove from packaging, plug in, and display

Our impressive nutcracker king stands 60 inches tall and is prelit with 25 multi-color LED lights. Dressed in his red coat, green pants, black boots, and gold crown, he will add a special glow to your porch, entryway, fireplace hearth, or near the tree. For decorations that celebrate the magic of Christmas, count on quality products from Christmas Time.

- Dimensions: 17" D x 21" W x 60" H
- Hand-painted details
- Dressed to impress with a red coat, green pants, black boots, and golden crown
- · Featuring 25 multi-color LED lights
- 6-ft. power cord for convenient placement
- 1 year limited warranty