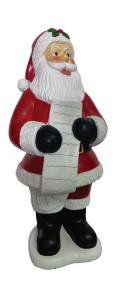

## **Resin Santas**

Weather-resistant resin is perfect for either indoor or covered outdoor use

Sturdy 13-pound figurine for stability and peace of mind

Fully assembled - remove from packaging and display

Ho! Ho! Ho! Here comes Santa Claus! Standing 36 inches tall, he's dressed in his famous red suit and checking his list. Our jolly Santas will add a special touch to your porch, entryway, fireplace hearth, or near the tree. For decorations that celebrate the magic of Christmas, count on quality products from Christmas Time.

- Dimensions: 15" D x 17" W x 36" H
- Available in two options
- · Hand painted details

- Display on your porch, entryway, hearth, or near the tree
- · No assembly required
- 1 year limited warranty

| Model Number     | UPC          | Description                                                      |
|------------------|--------------|------------------------------------------------------------------|
| CT-RS036SC0-RD   | 840148709287 | 3-Ft. Traditional Santa Claus Resin Figurine Holding a List      |
| CT-RS036SC0-RDAA | 840148709294 | 3-Ft. African American Santa Claus Resin Figurine Holding a List |