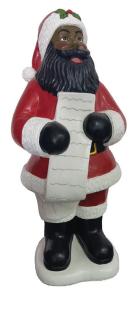

## **Resin Santas**

Weather-resistant resin is perfect for either indoor or covered outdoor use

Sturdy 13-pound figurine for stability and peace of mind

Fully assembled - remove from packaging and display

Ho! Ho! Ho! Here comes Santa Claus! Standing 36 inches tall, he's dressed in his famous red suit and checking his list. Our jolly Santas will add a special touch to your porch, entryway, fireplace hearth, or near the tree. For decorations that celebrate the magic of Christmas, count on quality products from Christmas Time.

- Dimensions: 15" D x 17" W x 36" H
- Available in two options
- · Hand painted details

- Display on your porch, entryway, hearth, or near the tree
- · No assembly required
- 1 year limited warranty

| Model Number     | UPC          | Description                                                      |
|------------------|--------------|------------------------------------------------------------------|
| CT-RS036SC0-RD   | 840148709287 | 3-Ft. Traditional Santa Claus Resin Figurine Holding a List      |
| CT-RS036SC0-RDAA | 840148709294 | 3-Ft. African American Santa Claus Resin Figurine Holding a List |