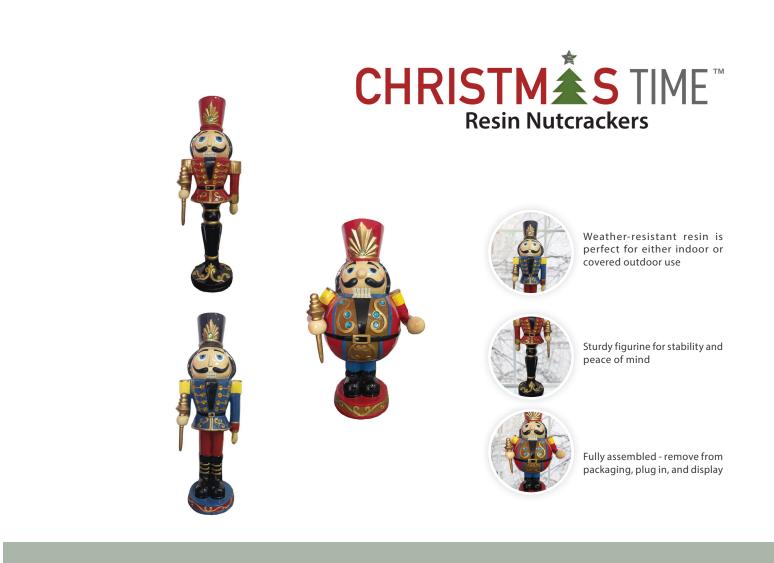

Deck your halls this holiday season with oversized resin decor from Christmas Time. Perfect for either indoor or covered outdoor use, our collection of resin statues will help you create a festive display that's sure to impress friends, family, and carolers alike. Each intricately detailed item is crafted from weather-resistant resin then brightly hand-painted.

Our impressive nutcrackers stand 36 inches tall and are prelit with bright LED lights. Alone or as a group, they will add a special glow to your porch, entryway, fireplace hearth, or near the tree. For decorations that celebrate the magic of Christmas, count on quality products from Christmas Time.

Stands 3 feet high

۲

- Available in three colorful styles
- Hand-painted details

- Featuring LED lights
- 6-ft. power cord for convenient placement
- 1 year limited warranty

| Model Number    | UPC          | Description                                                                      |
|-----------------|--------------|----------------------------------------------------------------------------------|
| CT-RS036NC1-BL  | 840148709256 | 3-Ft. Nutcracker Toy Soldier Holding a Staff, Resin Figurine w/ LED Lights, Blue |
| CT-RS036NC1-RD1 | 840148709263 | 3-Ft. Nutcracker Toy Soldier Holding a Staff, Resin Figurine w/ LED Lights, Red  |
| CT-RS036NC1-RD2 | 840148709270 | 3-Ft. Roly-Poly Nutcracker Toy Soldier, Resin Figurine w/ LED Lights, Red        |