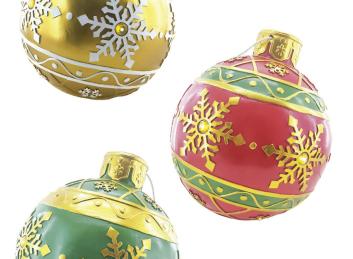

Each intricately detailed item is crafted from weather-resistant resin then brightly hand-painted. Our beautiful bulb ornament, featuring snowflakes and festive scrollwork, stands 18 inches tall and is prelit with 7 gold LED lights. This festive bejeweled ornament will add a special glow to your porch, entryway, fireplace hearth, or near the tree. For decorations that celebrate the magic of Christmas, count on quality products from Christmas Time.

- Dimensions: 15.5" D x 15.5" W x 18"H
- Available in three colorful options
- Hand-painted details

- Featuring 7 gold LED lights
- 6-ft. power cord for convenient placement
- 1 year limited warranty

| Model Number   | UPC          | Description                                                                          |
|----------------|--------------|--------------------------------------------------------------------------------------|
| CT-RS018OR1-GD | 840148709225 | 18-In. Resin Oversized Christmas Ornament w/ Snowflake Pattern and LED Lights, Gold  |
| CT-RS018OR1-GN | 840148709232 | 18-In. Resin Oversized Christmas Ornament w/ Snowflake Pattern and LED Lights, Green |
| CT-RS018OR1-RD | 840148709249 | 18-In. Resin Oversized Christmas Ornament w/ Snowflake Pattern and LED Lights, Red   |