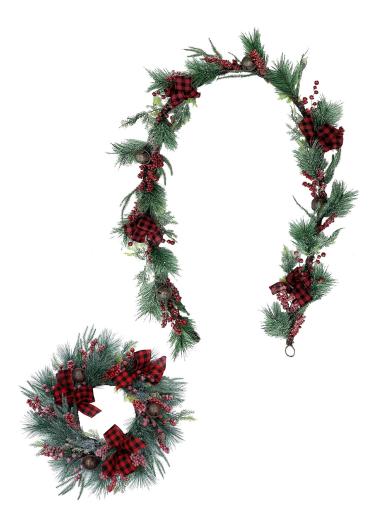

## Frosted Branches with Red Berries, Plaid Bows, and Rustic Sleigh Bells 24-In. Wreath and 9-Ft. Garland

Spruce up your holiday decor with Fraser Hill Farm. Available individually or as a two-piece wreath and garland set, both pieces are perfectly coordinated and feature frosted, faux branches accented with red berries, plaid bows and rustic sleigh bells.

These versatile pieces can be displayed indoors or in a covered outdoor space, like a porch or patio, and are a durable alternative to traditional live wreaths and greenery. Both comes fully assembled and ready to deck the halls, just unbox, fluff and hang. With these wintery decorations at the center of your holiday gatherings, you'll have seasons upon seasons of holiday cheer.