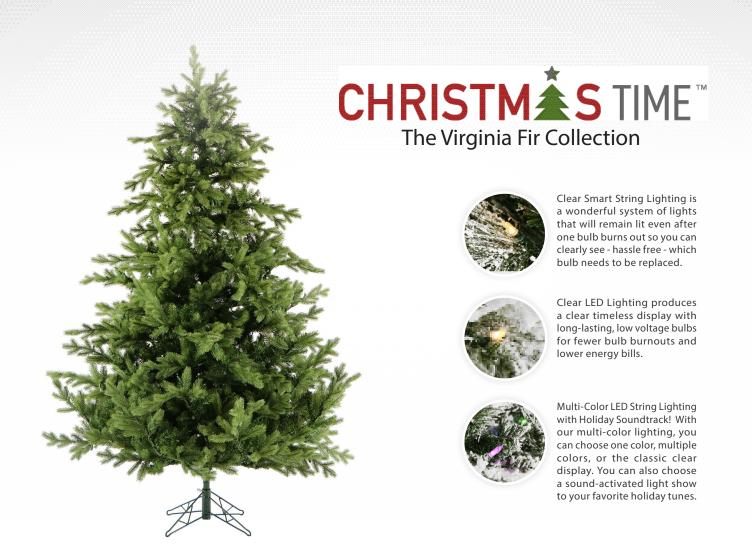

Our Virginia Fir Collection features a natural A-line silhouette with short needles and all-metal hinged branch construction. The lifelike foliage is constructed with non-allergenic and flame-retardant materials then painted multiple hues of green so no two are exactly alike.

- Natural, A-line silhouette
- Short, high-quality PVC needles
- Stands 7.5-ft. high with 69-in. diameter
- Hinged branch construction 1958 tips
- Metal stand included
- Flame-retardant and non-allergenic