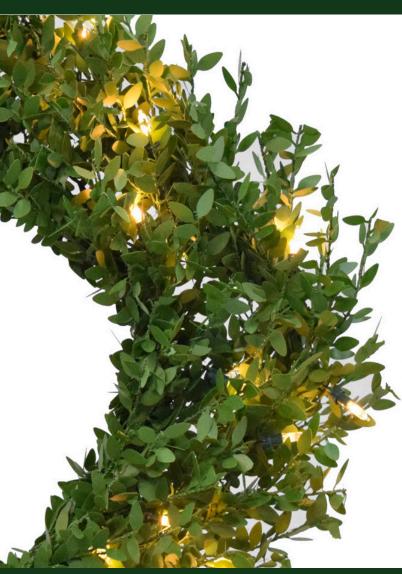

This all-season garland features tiny, lifelike boxwood leaves arranged in a square to resemble real branches found in nature. If you love a classic boxwood that will last year after year, this is for you.