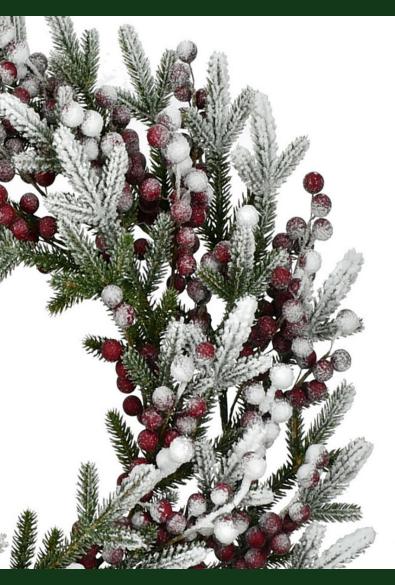

## **Flocked Decor Collection**

Spruce up your holiday decor with an artificial wreath or garland from Fraser Hill Farm. They bring all the realistic detail of live decor with timeless elegance that lasts year after year.

Made with flame-retardant and nonallergenic materials, this Christmas classic is the perfect alternative to the real thing. Snowy, lifelike needles seem to be lightly covered with the first snowfall of the year. Accented with artificial red berries, this collection radiates a festive spirit, whether you're decking the halls indoors or out.