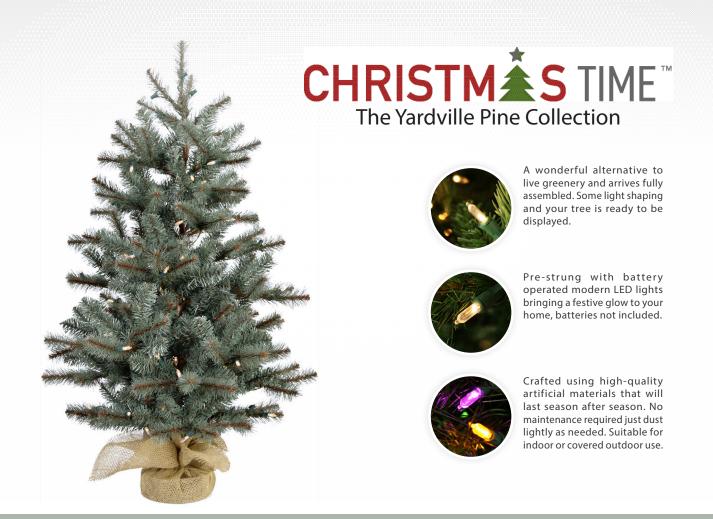

Christmas Time produces the most realistic artificial Christmas trees on the market, featuring all the long-term benefits that come with owning an artificial tree. No more shopping, chopping, and paying for a live Christmas tree again. Simply unfold out of storage, fluff and decorate!

The Yardville Pine stands 3 ft tall and comes prestrung with 150 LED lights. The tree needles are constructed out of non-allergenic, flame retardant materials then painted multiple hues of green. Designed to last, the Yarville Pine will add convenience and ease to your holiday season, year after year.

- Slim mixed-branch silhouette
- Long, high-quality PVC needles
- Stands 3-ft. high with 23-in. diameter
- Hinged branch construction 294 tips
- Burlap base with weight for stability
- Flame-retardant and non-allergenic