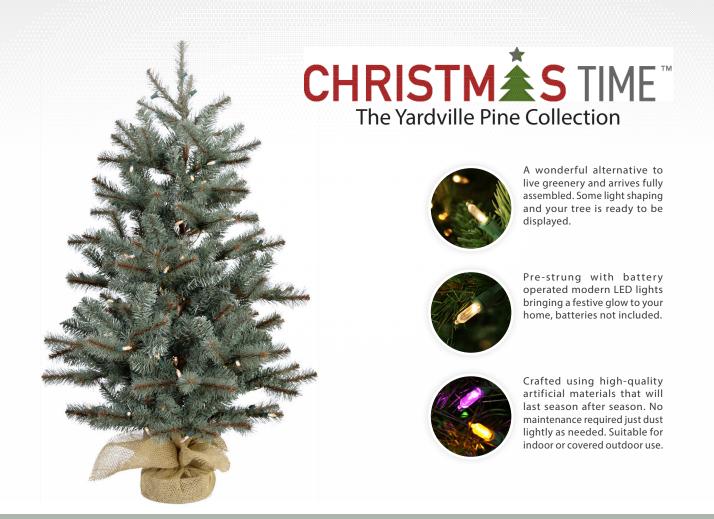

The Yardville Pine stands 2 ft tall and comes prestrung with 50 LED lights. The tree needles are constructed out of non-allergenic, flame retardant materials then painted multiple hues of green. Designed to last, the Yarville Pine will add convenience and ease to your holiday season, year after year.

- Slim mixed-branch silhouette
- Long, high-quality PVC needles
- Stands 2-ft. high with 20-in. diameter
- Hinged branch construction 150 tips
- Burlap base with weight for stability
- Flame-retardant and non-allergenic