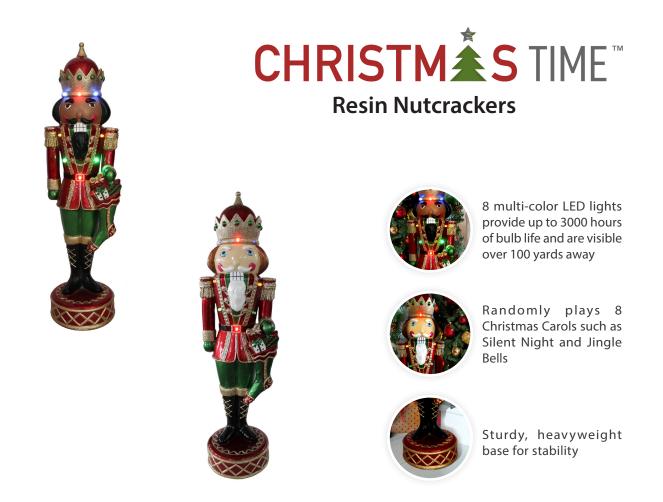

Deck your halls this holiday season with an oversized Nutcracker statuette from Christmas Time. Our collection of indoor/outdoor resin figures will help you create a festive display that's sure to impress friends, family and carolers alike. Created from weather-resistant resin, each nutcracker is intricately detailed and brightly painted with metallic accents. Collect them all!

This 22-inch musical Nutcracker is ready to greet your guests with Christmas carols. It plays eight classic songs such as Silent Night and Jingle Bells and has eight, multi-color LED lights to illuminate your home with joy. The statue is battery-operated which allows for convenient placement anywhere your heart desires. Place it near the tree, entryway, or fireplace; anywhere that needs a bit of holiday cheer! For decorations that celebrate the magic of Christmas, count on quality products from Christmas Time.

- 22 in. H x 6 in. W x 5.5 in. D
- Weather-resistant resin with brightly painted finishes and metallic details
- Requires 3 AA batteries (not included)
- Simple Assembly
- 1 year limited warranty

| Model Number     | UPC          | Description                                                                                                                     |
|------------------|--------------|---------------------------------------------------------------------------------------------------------------------------------|
| CT-RS022NC3-RD   | 840148706002 | 22-Inch Indoor/Outdoor Musical Christmas Nutcracker with Bright,<br>Multi-Color LED Lights and Metallic Finish                  |
| CT-RS022NC3-RDAA | 840148706019 | 22-Inch Indoor/Outdoor Musical Christmas African American Nutcracker<br>with Bright, Multi-Color LED Lights and Metallic Finish |