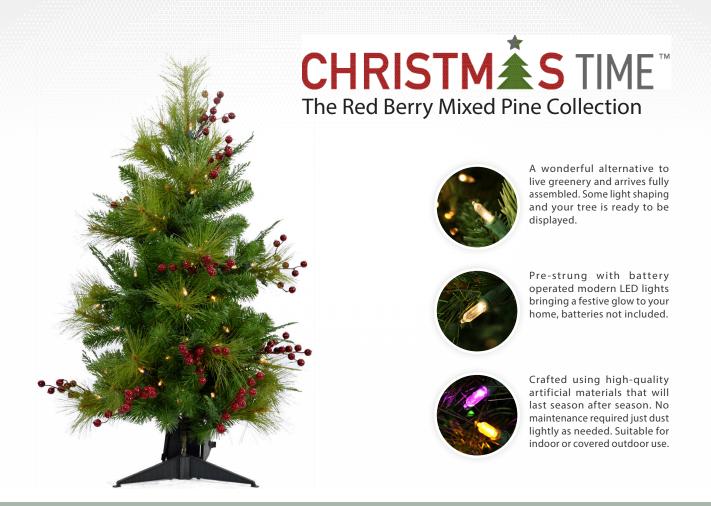

The Red Berry Mixed Pine stands 3 ft tall and comes prestrung with 100 LED lights. The tree needles are constructed out of non-allergenic, flame retardant materials then painted multiple hues of green. Designed to last, the Red Berry Mixed Pine tree is sure to add convenience and ease to your holiday season, year after year.

- Slim mixed-branch silhouette
- Long, high-quality PVC needles
- Stands 3-ft. high with 25-in. diameter
- Hinged branch construction 190 tips
- Metal stand included
- Flame-retardant and non-allergenic