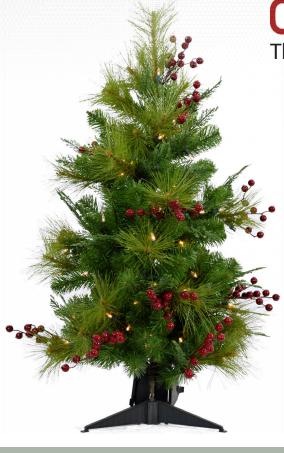

## The Red Berry Mixed Pine Collection

A wonderful alternative to live greenery and arrives fully assembled. Some light shaping and your tree is ready to be displayed.

Pre-strung with battery operated modern LED lights bringing a festive glow to your home, batteries not included.

The Red Berry Mixed Pine stands 2 ft tall and comes prestrung with 30 LED lights. The tree needles are constructed out of non-allergenic, flame retardant materials then painted multiple hues of green. Designed to last, the Red Berry Mixed Pine tree is sure to add convenience and ease to your holiday season, year after year.

- Slim mixed-branch silhouette
- Long, high-quality PVC needles
- Stands 2-ft. high with 21-in. diameter
- Hinged branch construction 82 tips
- Metal stand included
- Flame-retardant and non-allergenic