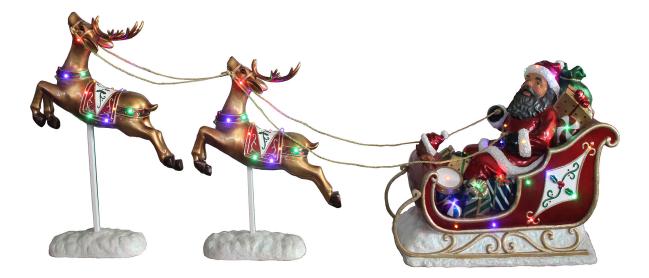

## **African American Santa Sleigh and Flying Reindeer 3-Piece Set**

Capture the beauty, magic, and wonder of the Holiday Season with oversized Christmas decorations from Fraser Hill Farm. Our collection of indoor/outdoor resin figures will help you create a delightful holiday display everyone will love. Each high-quality statue is crafted from weather-resistant resin then brightly painted with realistic details. Collect them all!

Who's that coming in for a landing? It's Santa Claus and his flying reindeer sleigh, all decked out with 44 multi-color LED lights. Enjoy quick and easy setup with one adapter for all three pieces.

Merry Christmas! For irresistibly unique decor that celebrates the spirit of Christmas, count on quality products from Fraser Hill Farm.

- 3-piece set includes Santa Claus sitting in his sleigh 44 multi-color LED lights provide up to 3000 hours and 2 flying reindeer
  - of bulb life and are visible over 100 yards away
- Weather-resistant resin with brightly painted finishes and realistic details
- 1-year limited warranty