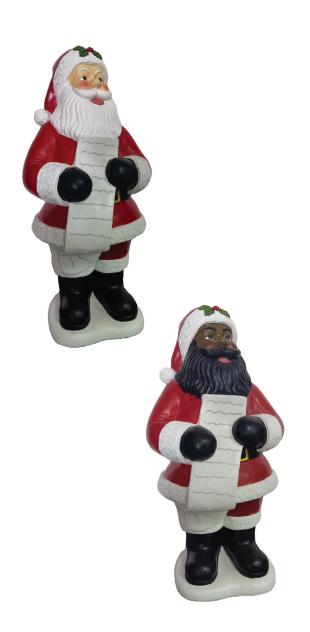

## 3-Ft. Resin Santa Claus

Capture the beauty, magic, and wonder of the holiday season with oversized resin decor from Fraser Hill Farm.

Ho! Ho! Ho! Here comes Santa Claus! Dressed in his famous red suit, our 36-inch tall Santa is holding his Naughty & Nice List, and checking it twice!

| Model Number     | UPC          | Dimensions            | Description                        |
|------------------|--------------|-----------------------|------------------------------------|
| FFRS036-0SC-RD   | 840148705111 | 15" D x 17" W x 36" H | 3-Ft. Traditional Santa Claus      |
| FFRS036-0SC-RDAA | 840148705128 | 15" D x 17" W x 36" H | 3-Ft. African American Santa Claus |