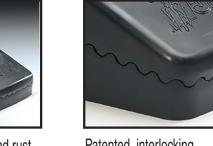

Once secured, traps can be set as usual. Close lid till it locks.

Place station along walls or other routes where rodents travel. Check station daily.

**■** SNAP TRAP FEATURES

High impact plastic and rust resistant metals allow the trap to be re-used again and again.

Patented, interlocking teeth make escapes virtually impossible.

**■** INCLUDES KEYLESS OPTION (Use Key Cap and Key Insert) Allows the TUNNEL Station to be opened without the key.

Tunnel can also be used to protect mouse traps or glue boards. (sold separately)