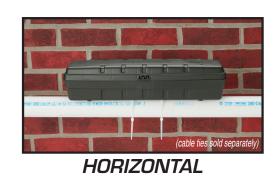

USE IN A VARIETY OF INDOOR OR OUTDOOR LOCATIONS

Yard

Garage

Landscapes

Barn

CAN BE USED HORIZONTALLY OR VERTICALLY

**VERTICAL** 

Use cable ties (sold separately) to attach Tunnel in a variety of horizontal and vertical locations.