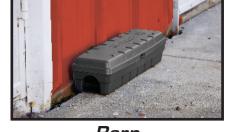

USE IN A VARIETY OF INDOOR OR OUTDOOR LOCATIONS

Yard

Garage

Landscapes

Barn

CAN BE USED HORIZONTALLY OR VERTICALLY

**VERTICAL** 

Use cable ties (sold separately) to attach Tunnel in a variety of horizontal and vertical locations.