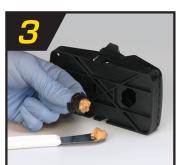

\*Always check state and local laws in your area regarding proper trapping of any animal.

**HOW TO USE** 

inserting included key.

tabs on each side of the trap.

Bait the traps by removing the bait cup at the bottom of the trap. Recommended bait is peanut