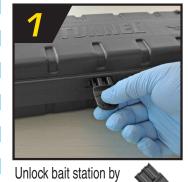

\*Always check state and local laws in your area regarding proper trapping of any animal.

**HOW TO USE** 

inserting included key.

tabs on each side of the trap.

Bait the traps by removing the bait cup at the bottom of the trap. Recommended bait is peanut