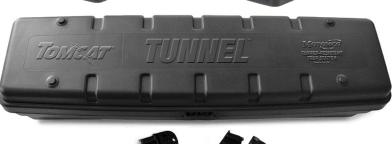

The TOMCAT® Tunnel is a complete trapping system that allows you to eliminate unwanted pests\* like chipmunks, squirrels, gophers, and rats around your home or farm.

TRAPPING SYSTEM FEATURES

- **▶** INCLUDES: 2 Heavy Duty Reusable Snap Traps, 1 Protective Tunnel, Unlocking Key, and a Key Cap and Key Insert for keyless operation.
- ► High quality polypropylene tunnel protects traps and can be locked to guard against tampering by children and pets.
- **▶** Field-tested, professional grade trapping from the World Leader in Rodent Control Technology.®