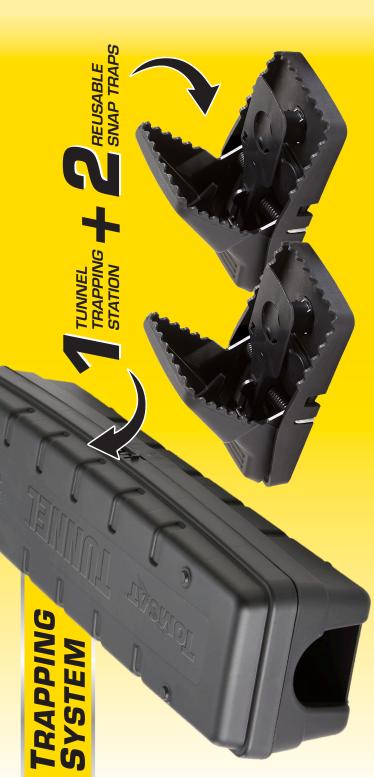

The TOMCAT® Tunnel is a complete trapping system that allows you to eliminate unwanted pests\* like chipmunks, squirrels, gophers, and rats around your home or farm.

TRAPPING SYSTEM FEATURES

- **▶** INCLUDES: 2 Heavy Duty Reusable Snap Traps, 1 Protective Tunnel, Unlocking Key, and a Key Cap and Key Insert for keyless operation.
- ► High quality polypropylene tunnel protects traps and can be locked to guard against tampering by children and pets.
- **▶** Field-tested, professional grade trapping from the World Leader in Rodent Control Technology.®

Once secured, traps can be set as usual. Close lid till it locks.

Place station along walls or other routes where rodents travel. Check station daily.

**■** SNAP TRAP FEATURES

High impact plastic and rust resistant metals allow the trap to be re-used again and again.

Patented, interlocking teeth make escapes virtually impossible.

**■** INCLUDES KEYLESS OPTION (Use Key Cap and Key Insert) Allows the TUNNEL Station to be opened without the key.

Tunnel can also be used to protect mouse traps or glue boards. (sold separately)