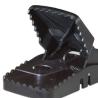

Once secured, traps can be set as usual. Close lid till it locks.

Place station along walls or other routes where rodents travel. Check station daily.

**■** SNAP TRAP FEATURES

High impact plastic and rust resistant metals allow the trap to be re-used again and again.

Patented, interlocking teeth make escapes virtually impossible.

**■** INCLUDES KEYLESS OPTION (Use Key Cap and Key Insert) Allows the TUNNEL Station to be opened without the key.

Tunnel can also be used to protect mouse traps or glue boards. (sold separately)