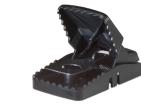

Once secured, traps can be set as usual. Close lid till it locks.

Place station along walls or other routes where rodents travel. Check station daily.

**■** SNAP TRAP FEATURES

High impact plastic and rust resistant metals allow the trap to be re-used again and again.

Patented, interlocking teeth make escapes virtually impossible.

**■** INCLUDES KEYLESS OPTION (Use Key Cap and Key Insert) Allows the TUNNEL Station to be opened without the key.

Tunnel can also be used to protect mouse traps or glue boards. (sold separately)