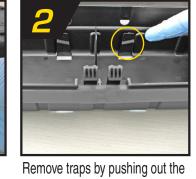

\*Always check state and local laws in your area regarding proper trapping of any animal.

**HOW TO USE** 

inserting included key.

tabs on each side of the trap.

Bait the traps by removing the bait cup at the bottom of the trap. Recommended bait is peanut