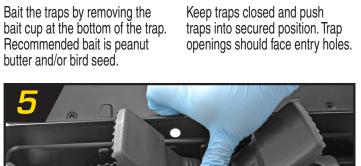

\*Always check state and local laws in your area regarding proper trapping of any animal.

**HOW TO USE** 

inserting included key.

tabs on each side of the trap.

Bait the traps by removing the bait cup at the bottom of the trap. Recommended bait is peanut

Once secured, traps can be set as usual. Close lid till it locks.

Place station along walls or other routes where rodents travel. Check station daily.

**■** SNAP TRAP FEATURES

High impact plastic and rust resistant metals allow the trap to be re-used again and again.