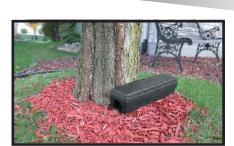

USE IN A VARIETY OF INDOOR OR OUTDOOR LOCATIONS

Yard

Garage

Landscapes

Barn

CAN BE USED HORIZONTALLY OR VERTICALLY

**VERTICAL** 

Use cable ties (sold separately) to attach Tunnel in a variety of horizontal and vertical locations.