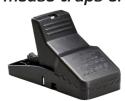

The TOMCAT® Tunnel is a complete trapping system that allows you to eliminate unwanted pests\* like chipmunks, squirrels, gophers, and rats around your home or farm.

TRAPPING SYSTEM FEATURES

- **▶** INCLUDES: 2 Heavy Duty Reusable Snap Traps, 1 Protective Tunnel, Unlocking Key, and a Key Cap and Key Insert for keyless operation.
- ► High quality polypropylene tunnel protects traps and can be locked to guard against tampering by children and pets.
- **▶** Field-tested, professional grade trapping from the World Leader in Rodent Control Technology.®

USE IN A VARIETY OF INDOOR OR OUTDOOR LOCATIONS

Yard

Garage

Landscapes

Barn

CAN BE USED HORIZONTALLY OR VERTICALLY

**VERTICAL** 

Use cable ties (sold separately) to attach Tunnel in a variety of horizontal and vertical locations.