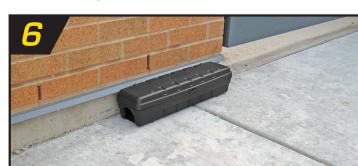

Once secured, traps can be set as usual. Close lid till it locks.

Place station along walls or other routes where rodents travel. Check station daily.

**■** SNAP TRAP FEATURES

High impact plastic and rust resistant metals allow the trap to be re-used again and again.