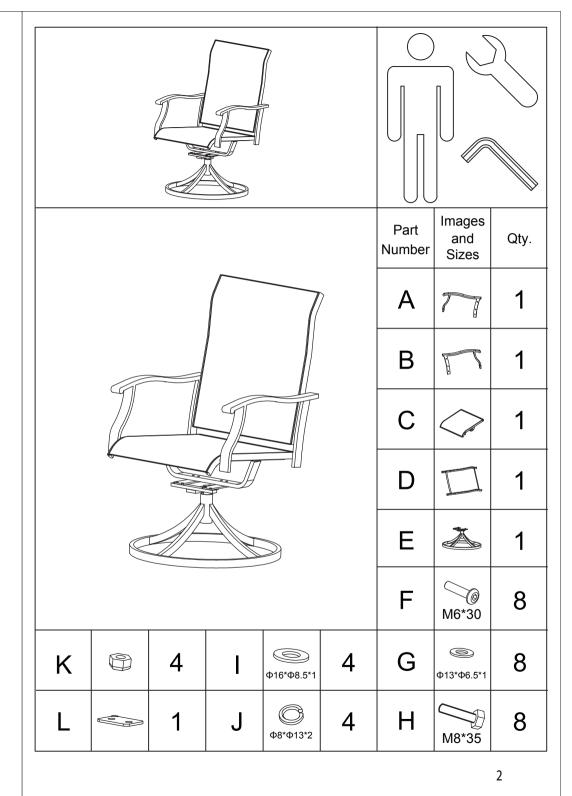

# **INSTRUCTION MANUAL**

Swivel Textilene Dining Chair DS002S

Nuu Garden Corp. Add: 6366 Corley Road, Norcross GA 30071. Tel: (800) 257-7108 Web: http://www.nuugarden.com E-mail: service@nuugarden.com

ENJOY LIFE · SHARE HAPPINESS

# STEP 1

Attach the right and left armrest (A & B) to the seat (C) with 4 washers (G) and 4 bolts (F). Do not screw down.

#### STEP 2

Attach the Back (D) to the right and left armrest (A & B) with 4 washers (G) and 4 bolts (F). Do not screw down.

ENJOY LIFE · SHARE HAPPINESS

# STEP 3

Attach the base (E) to the seat (C) with 8 washers (I & J) , 4 bolts (H) and 4 nuts (K).