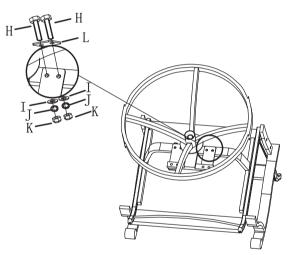

# STEP 3

Attach the base (E) to the seat (C) with 8 washers (I & J) , 4 bolts (H) and 4 nuts (K).