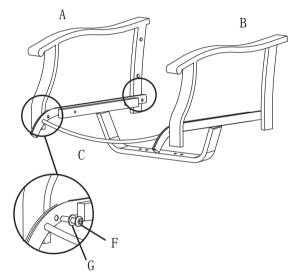

# STEP 1

Attach the right and left armrest (A & B) to the seat (C) with 4 washers (G) and 4 bolts (F). Do not screw down.