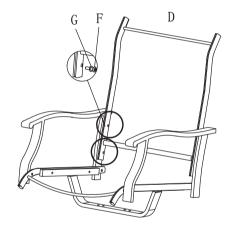

#### STEP 2

Attach the Back (D) to the right and left armrest (A & B) with 4 washers (G) and 4 bolts (F). Do not screw down.

ENJOY LIFE · SHARE HAPPINESS