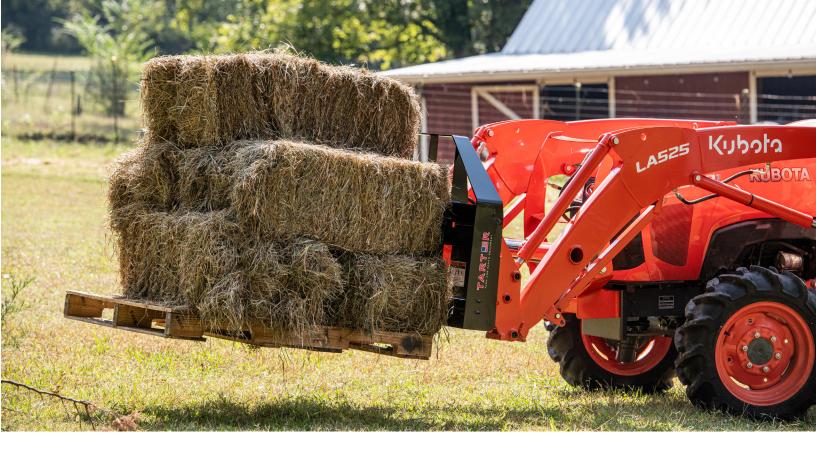

## FRONT-ATTACH PALLET FORK 1200

One of the best all-around tools for your home, farm, or ranch. Attach it to the front of your tractor to lift items up to 1200 lbs.\* Great for moving pallets of pine shavings, square hay bales or logs - this implement will get the job done. The all-in-one frame design features adjustable 42" heavy-duty steel fork tines. The Pallet Fork 1200 works well with loaders equipped with universal quick-attach and skid steer attachment systems. Features our durable, corrosionresistant finish for long life out in the elements.