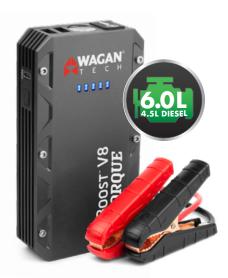

## IONBOOST" V8 **TORQUE**

800A

## 4-CELL LITHIUM = GREATER BOOSTING POWER

When compared to same size 3-cell battery.

|                               | IONBoost V8<br><i>TORQUE</i>     | IONBoost V10<br>TORQUE |
|-------------------------------|----------------------------------|------------------------|
| Item Number                   | <i>75</i> 05                     | <i>7</i> 507           |
| Battery type                  | 4-cell Lithium-ion Polymer       |                        |
| Battery capacity (watt-hours) | 31.0 Wh                          | 45.0 Wh                |
| Peak amps                     | 800 A                            | 1,000 A                |
| Cranking amps                 | 400 A                            | 500 A                  |
| Jumper cables                 | 10 AWG, 13-inch                  |                        |
| DC Accessory Outlet           | NONE                             | 12V (15V,5A)           |
| USB power port                | 1x 5v@2.0A, 1x rapid-charge port |                        |
| Flashlight                    | LED with 3 lighting modes        |                        |
| Size of charger               | 5.7 × 3.0 × 1.3 (in.)            | 7.0 × 3.2 × 1.2 (in.)  |
| Weight                        | 1.2 lbs                          | 1.4 lbs                |
| Input                         | <i>5</i> V, 2.0A                 |                        |
| Recharging time               | 7 hours                          |                        |