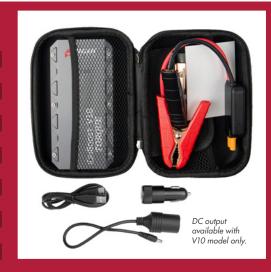

#### DC POWER OUTPUT

Emergency power for DC appliances (available with V10 model only)