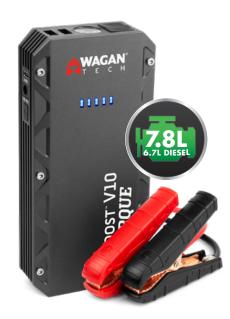

## IONBoost V10 **TORQUE**

1,000A

## 4-CELL LITHIUM = GREATER BOOSTING POWER

When compared to same size 3-cell battery.

|                               | IONBoost V8<br><i>TORQUE</i>     | IONBoost V10<br>TORQUE |
|-------------------------------|----------------------------------|------------------------|
| Item Number                   | <i>75</i> 05                     | <i>7</i> 507           |
| Battery type                  | 4-cell Lithium-ion Polymer       |                        |
| Battery capacity (watt-hours) | 31.0 Wh                          | 45.0 Wh                |
| Peak amps                     | 800 A                            | 1,000 A                |
| Cranking amps                 | 400 A                            | 500 A                  |
| Jumper cables                 | 10 AWG, 13-inch                  |                        |
| DC Accessory Outlet           | NONE                             | 12V (15V,5A)           |
| USB power port                | 1x 5v@2.0A, 1x rapid-charge port |                        |
| Flashlight                    | LED with 3 lighting modes        |                        |
| Size of charger               | 5.7 × 3.0 × 1.3 (in.)            | 7.0 × 3.2 × 1.2 (in.)  |
| Weight                        | 1.2 lbs                          | 1.4 lbs                |
| Input                         | <i>5</i> V, 2.0A                 |                        |
| Recharging time               | 7 hours                          |                        |