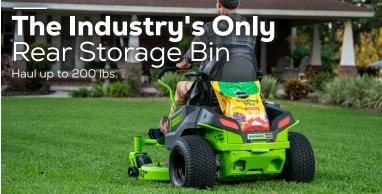

### **ADDITIONAL FEATURES**

4 Intelligent TruBrushless™ Motors 7-Position Single Lever Adjustment

42" 13-Gauge Steel Deck Front & Rear Attachment Capable

4G GPS Theft Protection 200 lbs. On-Board Storage Bin

Yes

4G GPS

Theft Protection

None

Connectivity

Bluetooth

200 lb. Bin

Rear Storage