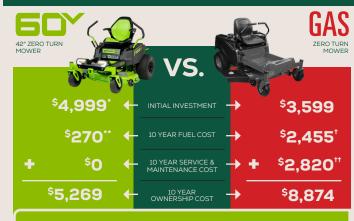

## LIFETIME SAVINGS

\*Includes: Tool + Six 8.0 Ah Batteries + Three Dual-Port Rapid Chargers "Based on 500 working hours at \$0.54/hr

†Based on 500 working hours at \$4.91/hr #\$270 estimated annual maintenance