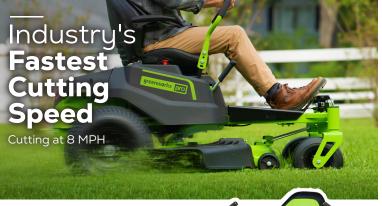

### **Zero Turn Lawn Mower**

Includes Six 8.0 Ah Batteries & Three Dual-Port Turbo Chargers

**CUTS UP TO** 2.5 ACRES

POWER 24 HP

**CUTTING SPEED 8 MPH** 

CONSTANT BLADE TIP SPEED **17K FPM** 

RECHARGE TIME 90 MINUTES

### No. 1 **More Powerful** Than Gas

 24HP (28HP Max) vs. 22HP Gas. · Cuts Up to 2.5 Acres.

• 80 Minute Super Fast Recharge Time.

No. 2 **Faster** Than Gas

 Crossover7 8 MPH vs 7 MPH Gas Cut Speed