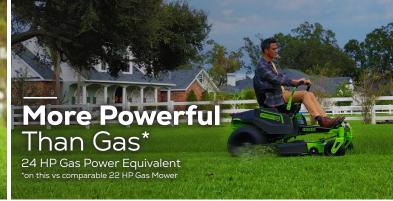

### No. 1 **More Powerful** Than Gas

 24HP (28HP Max) vs. 22HP Gas. · Cuts Up to 2.5 Acres.

• 80 Minute Super Fast Recharge Time.

No. 2 **Faster** Than Gas

 Crossover7 8 MPH vs 7 MPH Gas Cut Speed