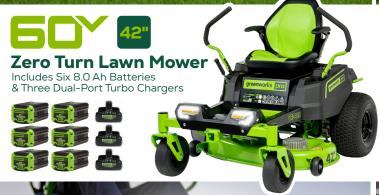

### **Zero Turn Lawn Mower**

Includes Six 8.0 Ah Batteries & Three Dual-Port Turbo Chargers

**CUTS UP TO** 2.5 ACRES

POWER 24 HP

**CUTTING SPEED 8 MPH** 

CONSTANT BLADE TIP SPEED **17K FPM** 

RECHARGE TIME 90 MINUTES

### Zero Turn Lawn Mower

Includes Six 8.0 Ah Batteries & Three Dual-Port Turbo Chargers