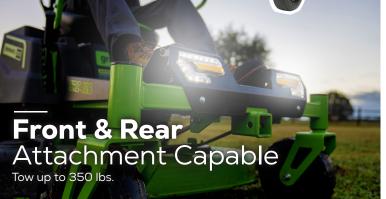

### **ADDITIONAL FEATURES**

4 Intelligent TruBrushless™ Motors 7-Position Single Lever Adjustment

42" 13-Gauge Steel Deck Front & Rear Attachment Capable

4G GPS Theft Protection 200 lbs. On-Board Storage Bin

None

**Attachment** Capability

20" Rear / 11" Front

Wheel Size

18" Rear / 11" Front

Auto

**Parking** Brake<sup>\*</sup>

Manual Pedal