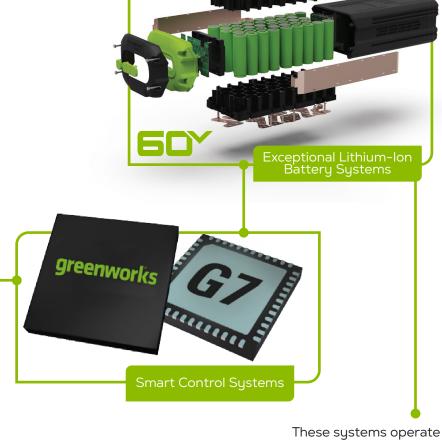

### No. 8 **Better World** Than Gas

- Zero Emissions.
- · Better Environment.
- Better World

Intelligent Power™ is the combination of battery, motor, control, and charging systems operating in sync to deliver unmatched performance compared to any other gas or battery-powered product, thanks to:

TruBrushless™ Motor Sustems

These systems operate together to deliver unmatched power and performance.