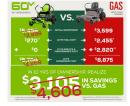

## LIFETIME SAVINGS

\*Includes: Tool + Six 8.0 Ah Batteries + Three Dual-Port Rapid Chargers "Based on 500 working hours at \$0.54/hr

†Based on 500 working hours at \$4.91/hr #\$270 estimated annual maintenance