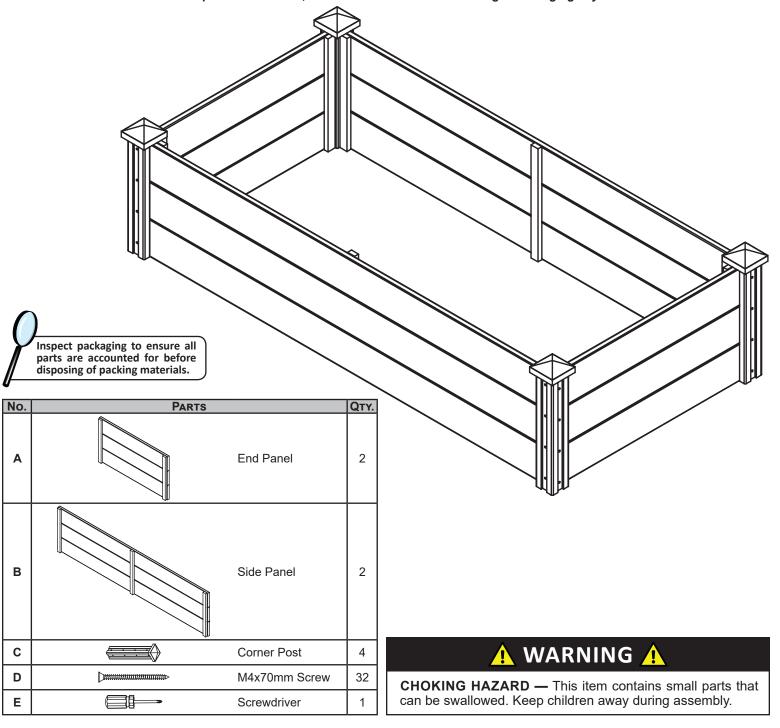

### RECTANGULAR WOOD RAISED GARDEN BED HB-727

Read the assembly instructions carefully and follow the care instructions. Save this document for future reference. Assemble components on a soft, clean surface to avoid scratching or damaging any surfaces.