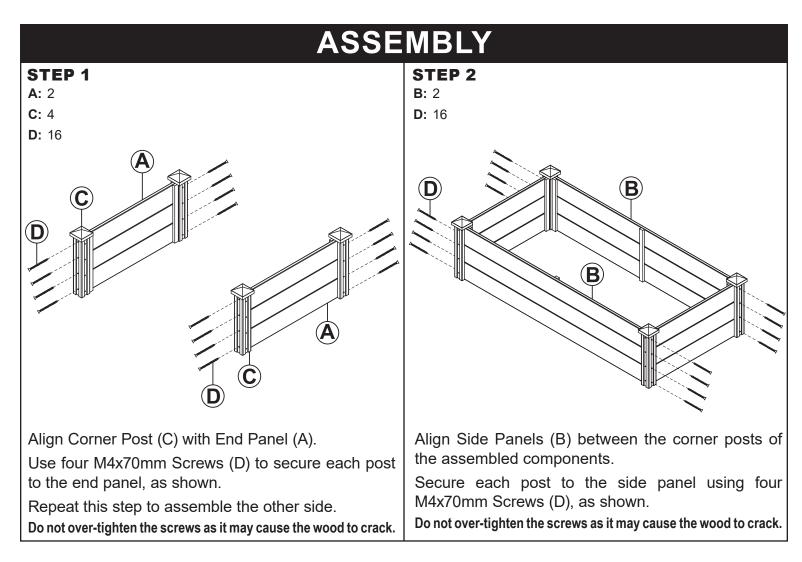

### RECTANGULAR WOOD RAISED GARDEN BED HB-727

Read the assembly instructions carefully and follow the care instructions. Save this document for future reference. Assemble components on a soft, clean surface to avoid scratching or damaging any surfaces.