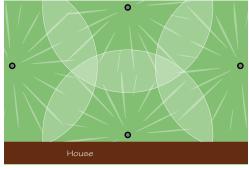

### Adjustable Coverage for Medium to Large Watering Areas

1 Sprinkler

Full Circle CoverageMaximum Watering Area:41 ft x 41 ft5,200 ft2

Part Circle Coverage

Large Front Lawn

Multiple Sprinklers – Add more sprinklers to cover additional sections

Large Front or Back Lawn

**rainbird.com** \*Registered trademark of Rain Bird Corporation ©2018 Rain Bird Corporation Rev.08/18 LG3HE