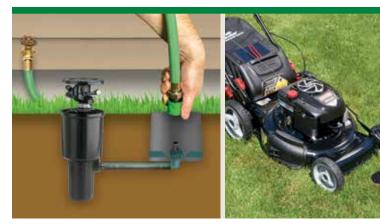

**Retracts out of sight** Mow right over it.

### Easy 3-Step Installation — No trenching needed!

Dig a small hole

Place sprinkler and backfill with dirt

Enjoy precise watering and green results