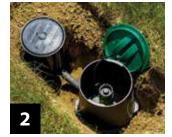

### Easy 3-Step Installation — No trenching needed!

Dig a small hole

Place sprinkler and backfill with dirt

Enjoy precise watering and green results