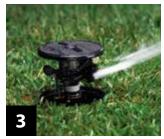

### Easy 3-Step Installation — No trenching needed!

Dig a small hole

Place sprinkler and backfill with dirt

Enjoy precise watering and green results