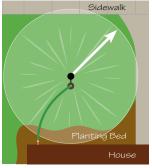

### Adjustable Coverage for Medium to Large Watering Areas

1 Sprinkler

Full Circle CoverageMaximum Watering Area:41 ft x 41 ft5,200 ft2

Part Circle Coverage

Large Front Lawn

Multiple Sprinklers – Add more sprinklers to cover additional sections

Large Front or Back Lawn

**rainbird.com** \*Registered trademark of Rain Bird Corporation ©2018 Rain Bird Corporation Rev.08/18 LG3HE