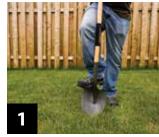

### Easy 3-Step Installation — No trenching needed!

Dig a small hole

Place sprinkler and backfill with dirt

Enjoy precise watering and green results