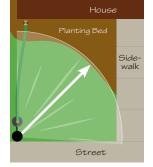

### Adjustable Coverage for Medium to Large Watering Areas

1 Sprinkler

Full Circle CoverageMaximum Watering Area:41 ft x 41 ft5,200 ft2

Part Circle Coverage

Large Front Lawn

Multiple Sprinklers – Add more sprinklers to cover additional sections