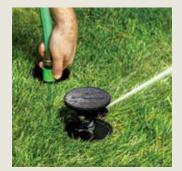

#### **Model LG3HE**

- Installs in a single small hole, no trenching of your yard is needed
- Includes rugged side housing for quick hose connection just Click-n-Go!
- Double-weighted sprinkler mechanism slows rotation, increases watering distance up to 41 feet
- Works with a full range of water pressures, 25 to 55 psi
- Up to 5200 square feet of uniform coverage
- Add more sprinklers to cover your entire property

### Easy 3-Step Installation — No trenching needed!

Dig a small hole

Place sprinkler and backfill with dirt

Enjoy precise watering and green results