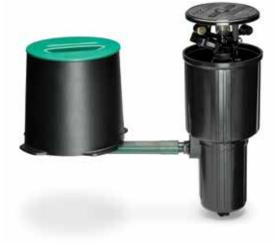

### **In-Ground Impact Sprinkler**

# All the advantages of an in-ground sprinkler

**Simple, permanent installation** Entire assembly stays in place season after season.

Set it once Eliminates the hassle of setup and adjustment each time.

**Retracts out of sight** Mow right over it.

### **Specifications**

Spacing: 26' – 41'

Pressure range: 25 to 60 psi

° 20°–360° Part circle adjustable pattern