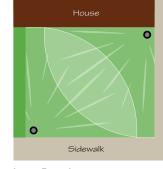

### Adjustable Coverage for Medium to Large Watering Areas

1 Sprinkler

Full Circle CoverageMaximum Watering Area:41 ft x 41 ft5,200 ft2

Part Circle Coverage

Large Front Lawn

Multiple Sprinklers – Add more sprinklers to cover additional sections