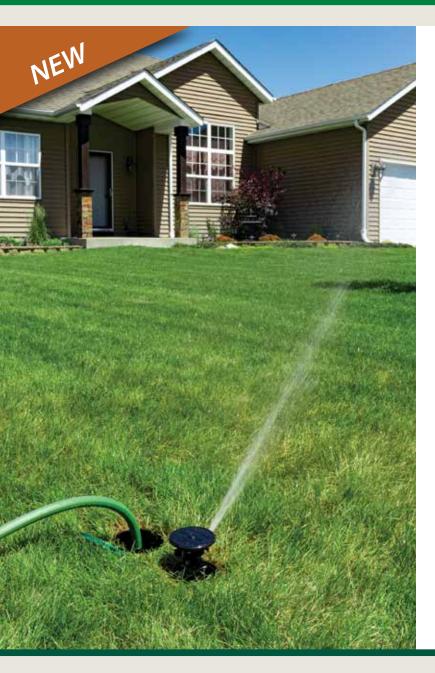

RAIN

## In-Ground Impact Sprinkler With Click-n-Go<sup>™</sup> Hose Connect

Hose-end sprinkling devices just took a big step forward. This professional grade popup sprinkler installs flush with the ground, anywhere in your yard. It combines the convenience of quick hose attachment with the exclusive watering efficiency of Rain Bird's #1 selling impact sprinkler used in professionally installed automatic irrigation systems.

#### **Model LG3HE**

- Installs in a single small hole, no trenching of your yard is needed
- Includes rugged side housing for quick hose connection just Click-n-Go!
- Double-weighted sprinkler mechanism slows rotation, increases watering distance up to 41 feet
- Works with a full range of water pressures, 25 to 55 psi
- Up to 5200 square feet of uniform coverage
- Add more sprinklers to cover your entire property