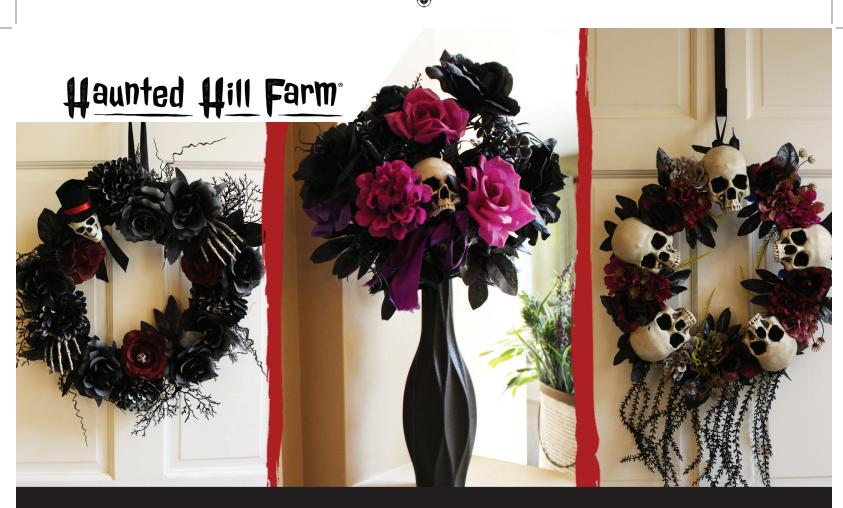

## Haunted Decor Collection

Add a tastefully creepy touch to your home this Halloween with the Haunted Decor Collection from Haunted Hill Farm. Our bone-chilling selection of festive yet fearsome bouquets, wreaths, and garlands is just what you need to turn your home into the scariest house on the block. Our spiders, skulls, and eyeballs will help you create a hair-raising display to impress all your ghoulish guests. Spooktacular!

Boo-tiful designer Halloween decor for your doors, walls, and more

Eerie floral decor with skulls, bones, spiders, and eyeballs

Arrives fully assembled - lightly shape, fluff, and hang

High-quality, non-allergenic materials - no maintenance required

All treat, no tricks 1-year limited warranty

15-IN BOO-QUET GREAT FOR VASES NON-ALLERGENIC

۲

9.5-IN BONE VASE GREAT FOR BOO-QUETS HARD PLASTIC

15-IN BOO-QUET GREAT FOR VASES NON-ALLERGENIC

HHWRTHSKL-6

**22-IN WREATH** FLUFF & HANG NON-ALLERGENIC

۲

HHGARSKL-1

6-FT GARLAND FLUFF & HANG NON-ALLERGENIC

6-FT GARLAND FLUFF & HANG NON-ALLERGENIC

22-IN WREATH FLUFF & HANG NON-ALLERGENIC

17-IN WREATH FLUFF & HANG NON-ALLERGENIC

24-IN WREATH FLUFF & HANG NON-ALLERGENIC

24-IN WREATH FLUFF & HANG NON-ALLERGENIC

25.5-IN WREATH FLUFF & HANG NON-ALLERGENIC

۲

22-IN WREATH FLUFF & HANG NON-ALLERGENIC

22-IN WREATH FLUFF & HANG NON-ALLERGENIC