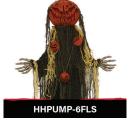

an corn in that field!

Battery-operated creatures are sure to terrify any trick-or-treaters

Most creatures are touch-activated with motion, lights, and/or sounds

Most creatures can sit and/or hang with bendable arms for scary poses

Standing creatures include a sturdy stand with a broad base

Quick and easy assembly for indoor or covered outdoor use

All treat, no tricks 1-year limited warranty

## CHARACTERS

۲



SHAKING PUMPKIN SHAKES MAKES NOISES EVIL LAUGH



GOURDY FACE LIGHTS UP MOANS POSEABLE ARMS

۲



RODNEY EYES LIGHT-UP RED FINGER LIGHTS UP MAKES SCARY NOISES



BURTON GLOWING RED EYES MOVING ARMS EVIL LAUGH



HAYWIRE EYES FLASH GREEN SPEAKS W/EVIL LAUGH POSEABLE ARMS



HUNTER HANG OR STAND POSEABLE LIGHTWEIGHT



HELENA MULTI-COLOR EYE LIGHTS POSEABLE MAKES SCARY NOISES



CHAD FACE LIGHTS-UP GREEN POSEABLE ARMS PUMPKIN NECKLACE



BATES EYES FLASH GREEN SPEAKS W/EVIL LAUGH POSEABLE ARMS

۲



ONYX the OAK EYES LIGHT-UP RED ARMS MOVE EVIL LAUGHTER



HOWLER EYES LIGHT-UP GREEN UPPER BODY MOVES GROWLS & HOWLS