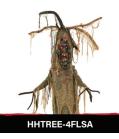

BATES EYES FLASH GREEN SPEAKS W/EVIL LAUGH POSEABLE ARMS

۲

ONYX the OAK EYES LIGHT-UP RED ARMS MOVE EVIL LAUGHTER

HOWLER EYES LIGHT-UP GREEN UPPER BODY MOVES GROWLS & HOWLS