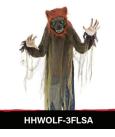

BATES EYES FLASH GREEN SPEAKS W/EVIL LAUGH POSEABLE ARMS

۲

ONYX the OAK EYES LIGHT-UP RED ARMS MOVE EVIL LAUGHTER

HOWLER EYES LIGHT-UP GREEN UPPER BODY MOVES GROWLS & HOWLS