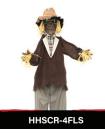

## CHARACTERS

۲

SHAKING PUMPKIN SHAKES MAKES NOISES EVIL LAUGH

GOURDY FACE LIGHTS UP MOANS POSEABLE ARMS

۲

RODNEY EYES LIGHT-UP RED FINGER LIGHTS UP MAKES SCARY NOISES

BURTON GLOWING RED EYES MOVING ARMS EVIL LAUGH