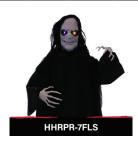

## CHARACTERS

REAPER HEAD FLASHING EYES MOANS & GROANS LIGHTWEIGHT

**NIGHTMARE** FLASHING EYES POSEABLE MOANS & HOWLS

**PIPER** EYES FLASH GREEN SPEAKS W/EVIL LAUGH CHAIN & SKULL PROPS

SIMON **FLASHING EYES** POSEABLE **HOWLS & ROARS** 