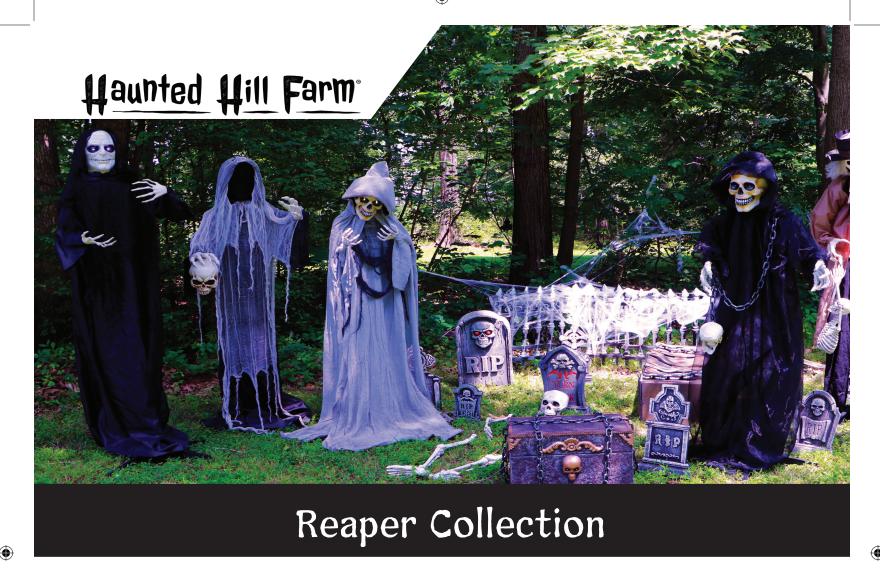

Be afraid! Be very afraid of the Reaper Collection from Haunted Hill Farm. Our blood-curdling creatures are just what you need to turn your home into the scariest house on the block. Our wide choice of props - each more nerve-wracking than the last - will create a hair-raising cast for the creepiest display you can imagine. Warning! Don't follow the Reapers!

Battery-operated creatures are sure to terrify any trick-or-treaters

Most creatures are touch-activated with motion, lights, and/or sounds

Most creatures can sit and/or hang with bendable arms for scary poses

Standing creatures include a sturdy stand with a broad base

Quick and easy assembly for indoor or covered outdoor use

All treat, no tricks 1-year limited warranty