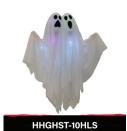

**HHGARGHST-2S** 

GHOST GARLAND

6 GHOSTS ON A STRING OF PURPLE LIGHTS 3"D x 53"W x 12"H

2 HANGING GHOSTS

POSEABLE ARMS **COLOR-CHANGING HEADS & BODIES** 

HHGHST-6FLS

HYDE

EYES LIGHT-UP RED **BODY & LANTERN** LIGHT-UP WHITE