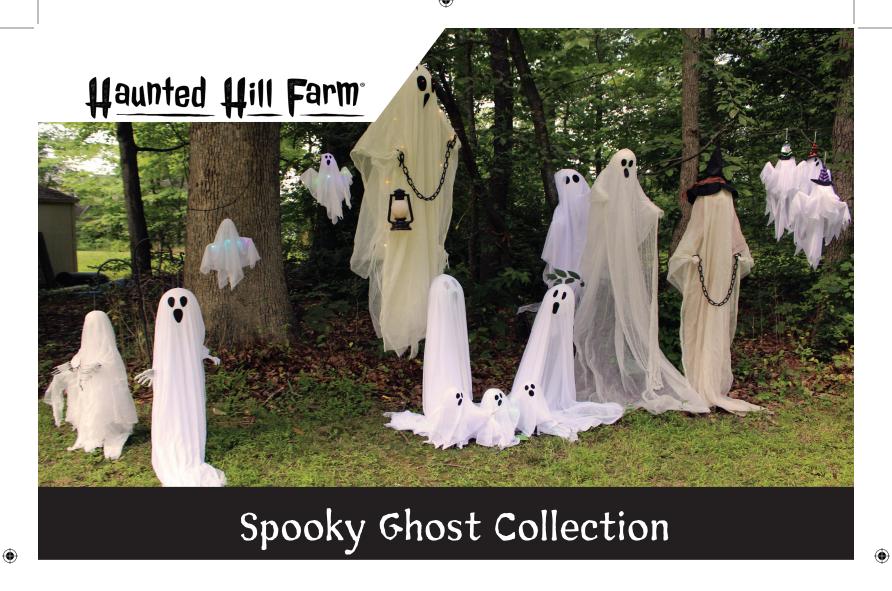

Be afraid! Be very afraid of the Spooky Ghost Collection from Haunted Hill Farm. Our spirited creatures are just what you need to turn your home into the scariest house on the block. Our wide choice of props - each more nerve-wracking than the last - will create a hair-raising cast for the creepiest display you can imagine. Careful! Not all of these ghosts are friendly!

Most ghosts are battery operated - sure to terrify the neighbors

Most ghosts are touch-activated with lights, sounds, and/or motion

Most ghosts hang with bendable arms for scary poses

Each creature may include either a hanging loop, a stand, or stakes

Quick and easy assembly for indoor or covered outdoor use

All treat, no tricks 1-year limited warranty