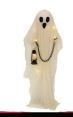

## CHARACTERS

HHGARGHST-1S

GHOST GARLAND

5 GHOSTS ON A STRING OF PURPLE LIGHTS 2"D x 72"W x 17"H

2 GHOST STAKES

WATERPROOF COLOR-CHANGING **HEADS** 

 $\bigoplus$ 

HARRY FACE LIGHTS-UP WHITE POSEABLE ARMS **INCLUDES HAT & CHAIN** 