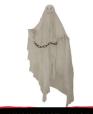

HANGING GHOST

7 FEET TALL

LED GHOST STAKE

FLASHES WHITE **HEAD & ARMS MOVE** PLAYS FESTIVE TUNE

3 HANGING GHOSTS

POSEABLE ARMS **UNIQUE FACES** STRIPED WITCHES HATS

LIGHT-UP GHOST

ORANGE FABRIC JACK O'LANTERN FACE POSEABLE ARMS