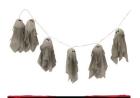

## CHARACTERS

HHGARGHST-1S

GHOST GARLAND

5 GHOSTS ON A STRING OF PURPLE LIGHTS 2"D x 72"W x 17"H

2 GHOST STAKES

WATERPROOF COLOR-CHANGING **HEADS** 

 $\bigoplus$ 

HARRY FACE LIGHTS-UP WHITE POSEABLE ARMS **INCLUDES HAT & CHAIN** 