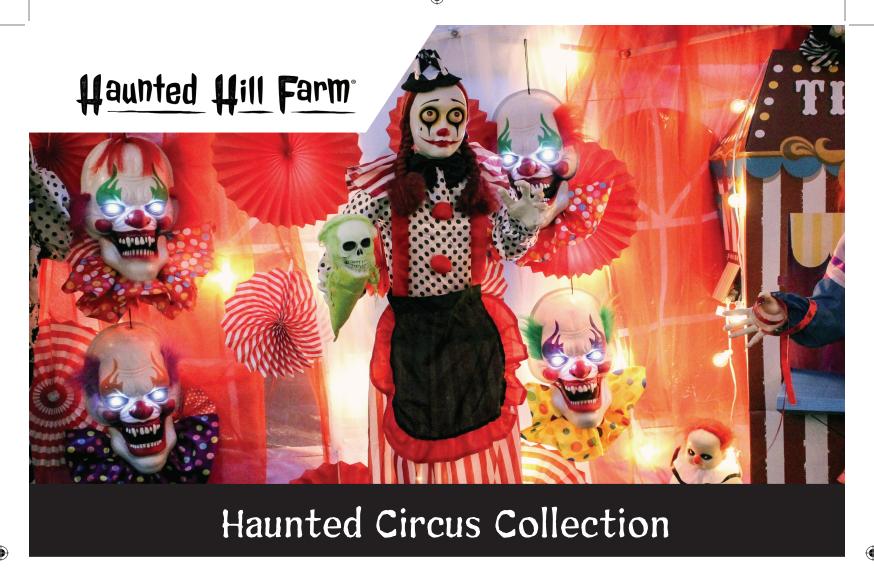

Be afraid! Be very afraid of the Haunted Circus Collection from Haunted Hill Farm. Our blood-curdling creatures are just what you need to turn your home into the scariest house on the block! Our wide choice of props - each more nerve-wracking than the last - will create a hair-raising cast for the creepiest display you can imagine.

Battery-operated creatures are sure to terrify any trick-or-treaters

Most creatures are touch-activated with motion, lights, and/or sounds

Most creatures can sit and/or hang with bendable arms for scary poses

Standing creatures include a sturdy stand with a broad base

Quick and easy assembly for indoor or covered outdoor use

All treat, no tricks 1-year limited warranty