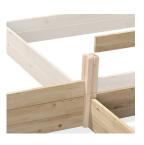

# CONNECT THREE TALL POSTS TOGETHER WITH TWO BOARDS.

Holding a Board in one hand with the notched ends facing up, line up the groove on a Tall Post and slide it down over one end of the Board. Slide another Tall Post down over the other end. With the same Tall Post, slide the second Board through the groove finishing with another Tall Post at the end to complete one 8ft. wall.

#### CONNECT THE TWO WALLS TOGETHER WITH THREE BOARDS. 2.

Take a Board and slide it down over the top of a Tall Post. Connect the same Board to an adjacent Tall Post on the second wall. Do the same with two more Boards completing a 4ft. x 8ft. rectangle or two connected 4ft. x 4ft. squares.