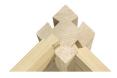

## ADD A SECOND AND THIRD BOARD TO ALL WALLS & ATTACH DECORATIVE CAPS

Add Boards, one at a time, directly on top of each existing Board in the Frame. Push the Boards down evenly between the tops of the Tall Posts. If needed, tap snugly into place with a rubber mallet. Attach each Decorative Cap to a Tall Post with a screwdriver and one Screw. We recommend drilling a pilot hole first for each Screw.