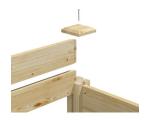

## ADD A SECOND AND THIRD BOARD TO ALL WALLS & ATTACH DECORATIVE CAPS

Add Boards, one at a time, directly on top of each existing Board in the Frame. Push the Boards down evenly between the tops of the Tall Posts. If needed, tap snugly into place with a rubber mallet. Attach each Decorative Cap to a Tall Post with a screwdriver and one Screw. We recommend drilling a pilot hole first for each Screw.