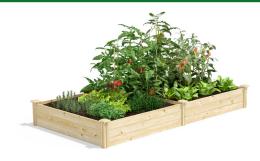

#### **DIMENSIONS**

4ft. wide x 8ft. long x 10.5in. high

# ORIGINAL PINE RAISED GARDEN BED | ASSEMBLY INSTRUCTIONS

Questions? Email info@greenesfence.com or call 800-622-5510 Monday - Friday 8am-5pm EST