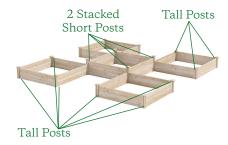

2.

BEGIN BUILDING FRAMES OUT FROM THE CENTER BED. 3. Slide a Tall Post over one notched end of a Board. Slide the other end of the Board down into one of the Short Posts on the Center Bed to extend out a wall. Repeat until walls extend from all corners of the Center Bed.

FINISH BUILDING THE FRAMES OF THE FOUR CORNER BEDS. Repeat Step 3 with Tall Corner Posts and Boards to create a third

wall on the Corner Beds. Then connect the open Tall Posts with Boards to complete all four corner frames.

ATTACH FOUR MORE SHORT POSTS ON TOP OF THE FIRST FOUR 6. TO CREATE A TALL CENTER FRAME

The Posts are taller than the Boards so Beds can be stacked.

ADD A FOURTH BOARD TO EACH WALL OF THE TALLEST FRAME 7. & ATTACH DECORATIVE CAPS