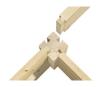

# **BUILD A WALL WITH SHORT POSTS.**

Hold a Board on the ground so it's standing on edge with the notched ends to the left and right. Slide a Short Post down over one notched end of the Board. Next, slide another Short Post over the other notched end. This forms a wall. Repeat this step to complete a second wall.

2.

BEGIN BUILDING FRAMES OUT FROM THE CENTER BED. 3. Slide a Tall Post over one notched end of a Board. Slide the other end of the Board down into one of the Short Posts on the Center Bed to extend out a wall. Repeat until walls extend from all corners of the Center Bed.