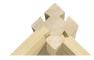

ATTACH FOUR MORE SHORT POSTS ON TOP OF THE FIRST FOUR 6. TO CREATE A TALL CENTER FRAME

The Posts are taller than the Boards so Beds can be stacked.

ADD A FOURTH BOARD TO EACH WALL OF THE TALLEST FRAME 7. & ATTACH DECORATIVE CAPS