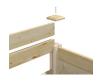

> When the Garden Bed is completed, attach each Decorative Cap to a Corner Post with a screwdriver and Screw. We recommend drilling a pilot hole in each Cap first.