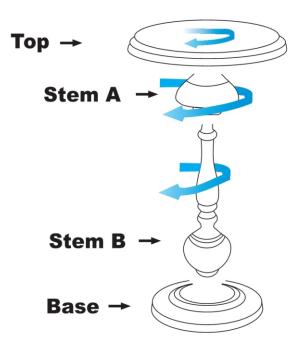

| SR. NO. | PART | DESCRIPTION | QTY.  | SR. NO. | PART | DESCRIPTION | QTY.  |
|---------|------|-------------|-------|---------|------|-------------|-------|
| 1       |      | ТОР         | 1 Pc. | 3       |      | STEM B      | 1 Pc. |
| 2       |      | STEM A      | 1 Pc. | 4       |      | BASE        | 1 Pc. |

## **Steps:**

- 1. Put the Base on the floor.
- 2. Match the threading screw on Stem B to Base.
- 3. Match the threading screw on Stem A to Stem B.
- 4. Fix the Top similarly.