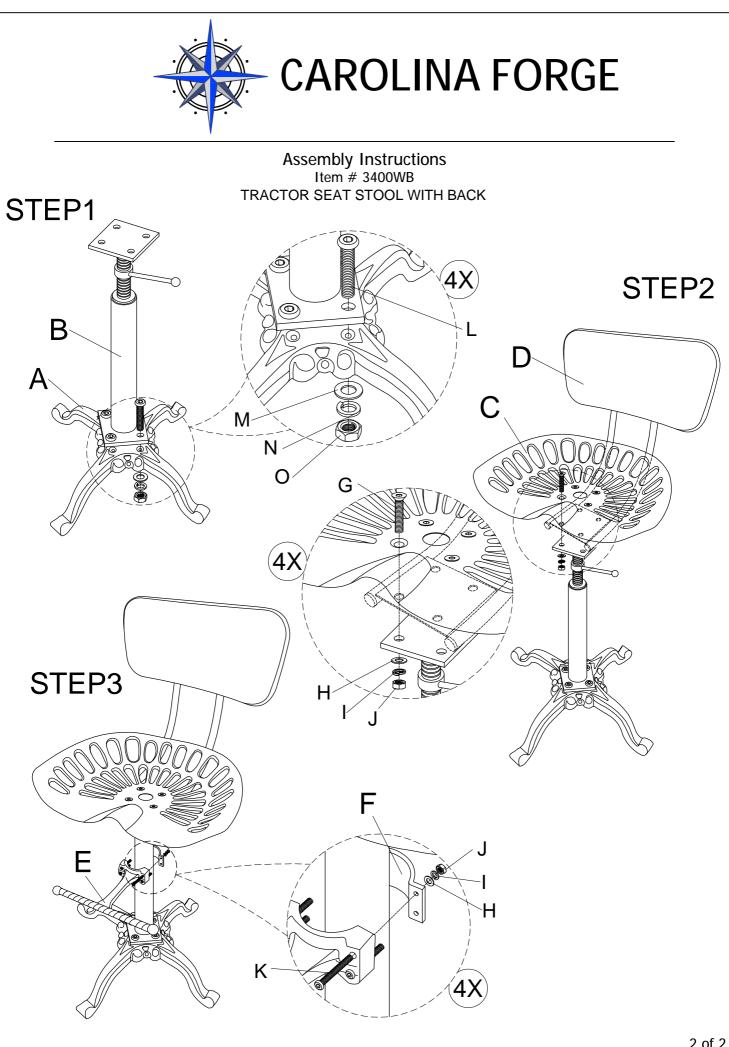

## **CAROLINA FORGE**

Assembly Instructions Item # 3400WB TRACTOR SEAT STOOL WITH BACK

Thank you for purchasing a Carolina Forge company product. This product has been designed for easy assembly and is constructed for durability. Please take the time to read and follow the assembly instructions carefully. If a part or hardware is missing or you have any difficulties in assembling this product, please contact us Toll Free 1-800-228-3876.

| NO. | PART                                  | DESCRIPTION  | Q'TY | NO. | PARTS      | DESCRIPTION                 | Q'TY |
|-----|---------------------------------------|--------------|------|-----|------------|-----------------------------|------|
| A   |                                       | Base         | 1PC  | G   |            | Allen Head Bolt<br>1/4"×1"  | 4PCS |
|     |                                       |              |      | Н   | $\bigcirc$ | Flat Washer<br>Ø12*T1.0     | 8PCS |
| В   | A A A A A A A A A A A A A A A A A A A | Leg          | 1PC  |     | Ø          | Spring Washer<br>Ø10        | 8PCS |
|     |                                       |              |      | J   |            | Hexagonal Nut<br>1/4"       | 8PCS |
| С   |                                       | Seat         | 1PC  | K   |            | Allen Head Bolt<br>1/4"×2"  | 4PCS |
|     |                                       |              |      | L   |            | Allen Head Bolt<br>5/16"×1" | 4PCS |
| D   |                                       | Back         | 1PC  | Μ   | $\bigcirc$ | Flat Washer<br>Ø20*T1.0     | 4PCS |
|     |                                       |              |      | Ν   |            | Spring Washer<br>Ø12        | 4PCS |
| Е   | Contraction                           | Foot<br>Rest | 1PC  | 0   |            | Hexagonal Nut<br>5/16"      | 4PCS |
|     |                                       |              |      | Ρ   |            | Allen Head<br>Wrench<br>4MM | 1PC  |
| F   |                                       | Bracket      | 1PC  | Q   | 2-3        | Open-end<br>Wrench          | 1PC  |