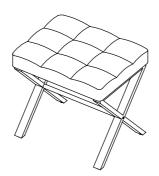

| NO. | PART | DESCRIPTION     | Q'TY   | NO. | PARTS | DESCRIPTION                    | Q'TY |
|-----|------|-----------------|--------|-----|-------|--------------------------------|------|
| Α   |      | Leg<br>Assembly | 2PCS - | D   |       | Allen Head Bolt<br>1/4"×2"     | 2PCS |
|     |      | Assembly        |        | Ш   |       | Allen Head Bolt<br>1/4"×1-1/4" | 4PCS |
| В   |      | Metal<br>Rail   | 1PC    | Щ   |       | SpringWasher<br>Ø10            | 4PCS |
| С   |      | PU              | 1PC    | G   | 0     | Flat Washer<br>Ø12*T1.0        | 4PCS |
|     |      | PU<br>Seat      |        | Ι   |       | Allen Head<br>Wrench<br>4MM    | 1PC  |