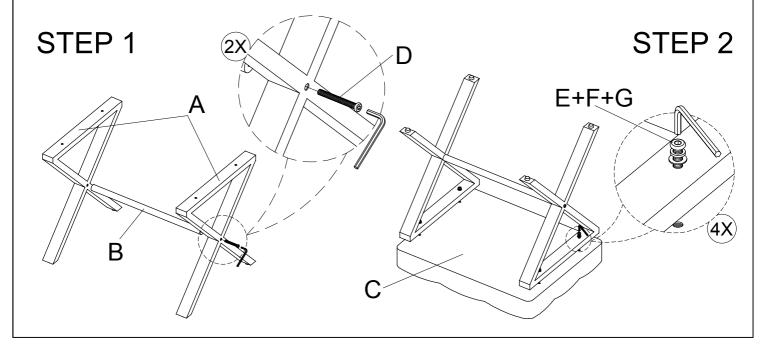

| NO. | PART | DESCRIPTION     | Q'TY   | NO. | PARTS | DESCRIPTION                    | Q'TY |
|-----|------|-----------------|--------|-----|-------|--------------------------------|------|
| Α   |      | Leg<br>Assembly | 2PCS - | D   |       | Allen Head Bolt<br>1/4"×2"     | 2PCS |
|     |      | Assembly        |        | Ш   |       | Allen Head Bolt<br>1/4"×1-1/4" | 4PCS |
| В   |      | Metal<br>Rail   | 1PC    | Щ   |       | SpringWasher<br>Ø10            | 4PCS |
| С   |      | PU              | 1PC    | G   | 0     | Flat Washer<br>Ø12*T1.0        | 4PCS |
|     |      | PU<br>Seat      |        | Ι   |       | Allen Head<br>Wrench<br>4MM    | 1PC  |