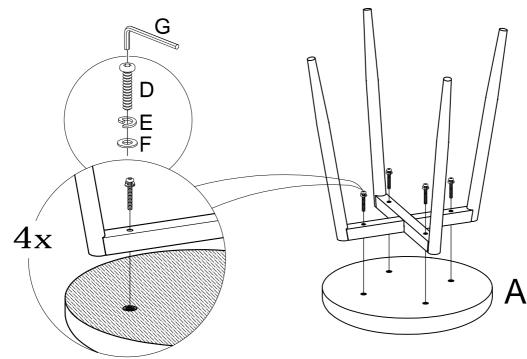

| NO. | PART | DESCRIPTION  | Q'TY | NO. | PART                                      | DESCRIPTION             | Q'TY |
|-----|------|--------------|------|-----|-------------------------------------------|-------------------------|------|
| A   |      | Cushion      | 1PC  | D   | (Doccoccoccoccoccoccoccoccoccoccoccoccocc | Allen Head Bolt<br>45mm | 4PCS |
| В   |      | Leg Assembly | 1PC  | E   |                                           | Spring Washers          | 4PCS |
|     |      |              |      | F   |                                           | Flat Washers            | 4PCS |
| С   |      | Leg Assembly | 1PC  | G   |                                           | Allen Head<br>Wrench    | 1PC  |
|     |      |              |      |     |                                           |                         |      |

## **STEP 1**