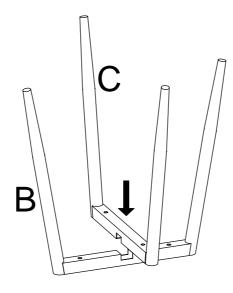

------------------------------------------|-------------------------|------|
| A   |      | Cushion      | 1PC  | D   | (Doccoccoccoccoccoccoccoccoccoccoccoccocc | Allen Head Bolt<br>45mm | 4PCS |
| В   |      | Leg Assembly | 1PC  | E   |                                           | Spring Washers          | 4PCS |
|     |      |              |      | F   |                                           | Flat Washers            | 4PCS |
| С   |      | Leg Assembly | 1PC  | G   |                                           | Allen Head<br>Wrench    | 1PC  |
|     |      |              |      |     |                                           |                         |      |

## Carolina living Beautiful Modern Designs

Assembly Instructions P1818-WFRGLD Faux Fur Ottoman/Footrest

## **STEP 1**