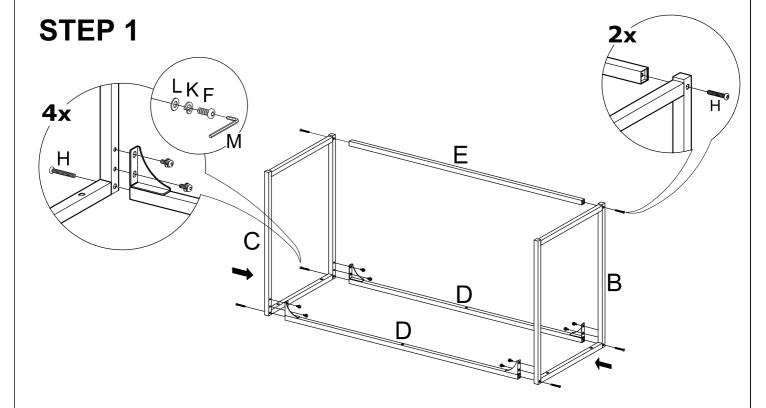

| NO. | PART | DESCRIPTION           | Q'TY  | NO. | PART     | DESCRIPTION             | Q'TY |
|-----|------|-----------------------|-------|-----|----------|-------------------------|------|
| Α   |      | Тор                   | 1PC   | F   | Dom      | Allen Head Bolt<br>15mm | 8PCS |
| В   |      | Left Leg<br>Assembly  | 1PC — | G   | Dommon   | Allen Head Bolt<br>30mm | 6PCS |
|     |      |                       |       | Н   | Dominion | Allen Head Bolt<br>40mm | 6PCS |
| С   |      | Right Leg<br>Assembly | 1PC   | I   | <b>9</b> | Spring Washers          | 8PCS |
| D   |      | Top Support<br>Rails  | 2PCS  | J   |          | Flat Washers            | 8PCS |
| E   |      | Bottom<br>Rail        | 1PC   | K   |          | Allen Head<br>Wrench    | 1PC  |