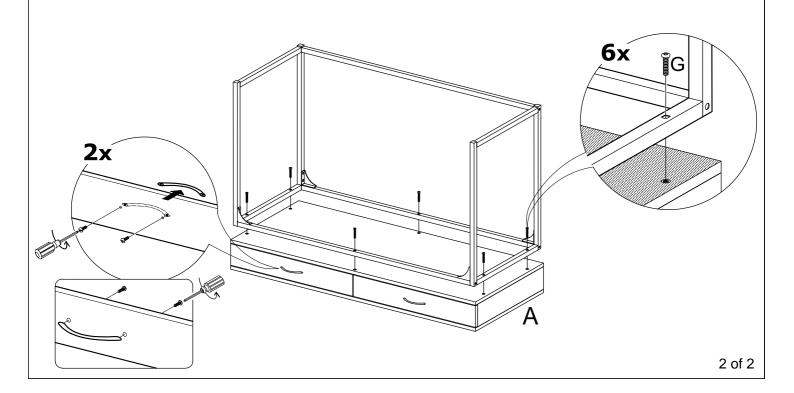

| Q'TY |
|-----|------|-----------------------|-------|-----|----------|-------------------------|------|
| Α   |      | Тор                   | 1PC   | F   | Dom      | Allen Head Bolt<br>15mm | 8PCS |
| В   |      | Left Leg<br>Assembly  | 1PC — | G   | Dommon   | Allen Head Bolt<br>30mm | 6PCS |
|     |      |                       |       | Н   | Dominion | Allen Head Bolt<br>40mm | 6PCS |
| С   |      | Right Leg<br>Assembly | 1PC   | I   | <b>9</b> | Spring Washers          | 8PCS |
| D   |      | Top Support<br>Rails  | 2PCS  | J   |          | Flat Washers            | 8PCS |
| E   |      | Bottom<br>Rail        | 1PC   | K   |          | Allen Head<br>Wrench    | 1PC  |

# Carolina living Beautiful Modern Designs

## **Assembly Instructions** D4730W Computer Desk



## STEP 2