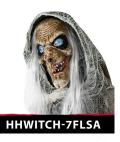

#### **SKELETON WITCH** My skull lights up in 6 different colored light displays!

PHANTOM WITCH

My crystal ball and skull I talk, move from side lights up with a colorful strobe effect!