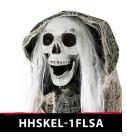

## **MOANING SKELETON**

I moan hauntingly, my head rotates, and my eyes flash white!

HHSKEL-2FLS