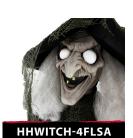

# WITCH W/ BROOM

I talk, move from side to side, and my eyes flash white!

WICKED WITCH

I talk, my head rotates, and my eyes flash white!