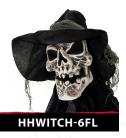

#### **SKELETON WITCH** My skull lights up in 6 different colored light displays!

PHANTOM WITCH

My crystal ball and skull I talk, move from side lights up with a colorful strobe effect!