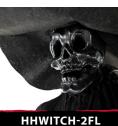

#### **SKELETON WITCH** My skull lights up in 6 different colored light displays!

PHANTOM WITCH

My crystal ball and skull I talk, move from side lights up with a colorful strobe effect!