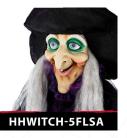

#### **SKELETON WITCH** My skull lights up in 6 different colored light displays!

PHANTOM WITCH

My crystal ball and skull I talk, move from side lights up with a colorful strobe effect!