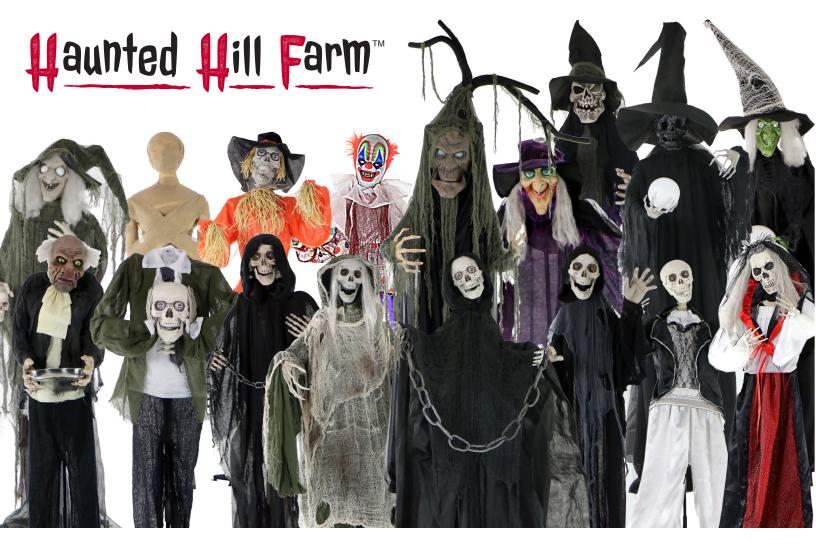

Enter, if you dare, into the horrifying world of Haunted Hill Farm. Our life-size, animated creepy creatures are just what you need to turn your home into the scariest haunted house on the block!

Our wide choice of monsters - each more nerve-wracking than the last - is sure to create a hair-raising cast for the creepiest display you can imagine. Motion-activated lights, screeches, and scary character phrases will startle even the most stoic visitors.

- Spooky life-size creatures to help you create the most Haunted House on the Hill!
- Most creatures are motion, sound, or touch activated
- Battery-operated for flexible display locations
- Includes a sturdy stand with a broad base for standing display. Optionally, characters can be hung on walls, curtains, trees, etc. (Hooks not included)
- Bendable arms allow you to position the characters in many scary (or funny) poses
- 1 year limited warranty

# **CAST OF CHARACTERS**