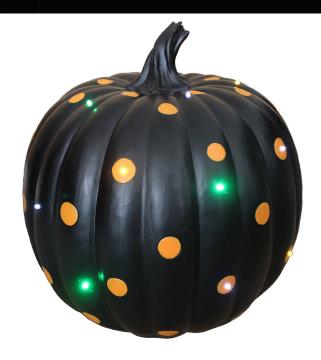

Add a little whimsy to your Halloween décor with our Lighted Designer Pumpkins from Haunted Hill Farm.

Battery operated for convenient placement both indoors and outdoors, these delightful pumpkins will help you create a spooktacular display.

For whimsical spooky fun this Halloween season, count on quality products from Haunted Hill Farm.

| Model             | Description                      | UPC          |
|-------------------|----------------------------------|--------------|
| FFRS036-PMP1-BLK1 | 15.5" Lighted Designer Pumpkin   | 192487241165 |
| FRS036-PMP1-BLK2  | 36" Lighted Stacked Pumpkin Trio | 192487241172 |