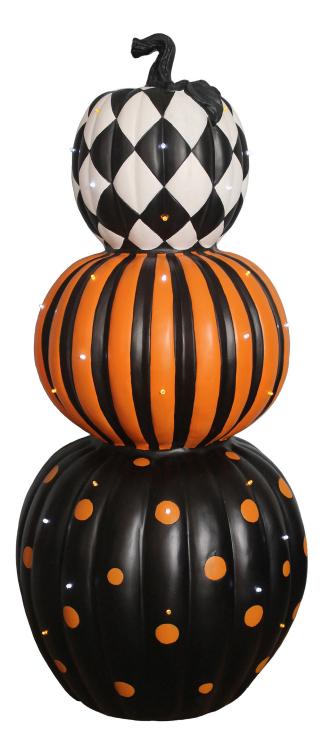

Add a little whimsy to your Halloween décor with our Lighted Designer Pumpkins from Haunted Hill Farm.

Battery operated for convenient placement both indoors and outdoors, these delightful pumpkins will help you create a spooktacular display.

For whimsical spooky fun this Halloween season, count on quality products from Haunted Hill Farm.

| Model             | Description                      | UPC          |
|-------------------|----------------------------------|--------------|
| FFRS036-PMP1-BLK1 | 15.5" Lighted Designer Pumpkin   | 192487241165 |
| FRS036-PMP1-BLK2  | 36" Lighted Stacked Pumpkin Trio | 192487241172 |