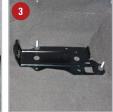

- Position DU-HA (A) under the back seat, with the hole for the jack tools facing the rear of the truck, slide the hole over the threaded post for the jack tools. Next, position the holes on the passenger side over the threaded posts for the jack mount/over jack mount plate. **NOTE:** Some floor mats may need to be trimmed for the DU HA to fit properly.
- Secure in place by re-installing the jack into the jack holder plate, making sure the holes in the bottom of the jack get seated into the tabs on the jack mount plate.
- Install the jack tools back from where they were removed.
- 🚺 Install Foam Organizer / Gun Rack (B) and Plastic Stiffeners (C) by sliding them into the channel slots inside the DU-HA (A), as shown. Use provided Velcro straps (D) to secure guns to the gun racks to help keep them from moving around. Slide the Velcro strap through the hole under each gun rack slot and wrap around gun and onto itself to secure gun.
- Lower the bottoms of both sides of the back seat to their original position.
  - NOTE: Some floor mats may need to be trimmed for the DU-HA to fit properly.