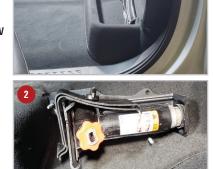

#### **Installation Instructions:**

- Lift up the bottoms of both sides of the back seat. If you do *not* have the factory storage tray, proceed to step 3.
- **Factory Storage Tray**
- Remove the factory storage tray, using a 10mm socket to remove the 2 nuts holding the jack mounting plate on the passenger side and remove jack. Next remove the jack tools by loosening the knob holding them in place. Use a 10mm socket to remove the plastic screw holding the driver's side of the factory storage tray. Remove the factory storage tray from the vehicle. Re-install the jack mount plate.

- Position DU-HA (A) under the back seat, with the hole for the jack tools facing the rear of the truck, slide the hole over the threaded post for the jack tools. Next, position the holes on the passenger side over the threaded posts for the jack mount/over jack mount plate. **NOTE:** Some floor mats may need to be trimmed for the DU HA to fit properly.
- Secure in place by re-installing the jack into the jack holder plate, making sure the holes in the bottom of the jack get seated into the tabs on the jack mount plate.
- Install the jack tools back from where they were removed.
- 🚺 Install Foam Organizer / Gun Rack (B) and Plastic Stiffeners (C) by sliding them into the channel slots inside the DU-HA (A), as shown. Use provided Velcro straps (D) to secure guns to the gun racks to help keep them from moving around. Slide the Velcro strap through the hole under each gun rack slot and wrap around gun and onto itself to secure gun.
- Lower the bottoms of both sides of the back seat to their original position.
  - NOTE: Some floor mats may need to be trimmed for the DU-HA to fit properly.