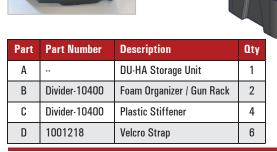

| Parts List |     |             |                                                        |  |
|------------|-----|-------------|--------------------------------------------------------|--|
| ITEM       | QTY | PART NUMBER | DESCRIPTION                                            |  |
| 1          | 1   |             | 19 GM Crew Left Gun Rack Foam                          |  |
| 2          | 1   |             | 19 GM Crew Right Gun Rack Foam                         |  |
| 3          | 2   |             | 19 GM Crew Left Gun Rack Stiffener                     |  |
| 4          | 2   |             | 19 GM Crew Right Gun Rack Stiffener                    |  |
| 5          | 14  | 1001297     | Rivet Ratchet .5 Long x .406 OD Head - Black - 120308B |  |