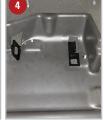

#### **Installation Instructions:**

- Lift up the bottoms of both sides of the back seat. If you do *not* have the factory storage tray, proceed to step 3.
- **Factory Storage Tray**
- Remove the factory storage tray, using a 10mm socket to remove the 2 nuts holding the jack mounting plate on the passenger side and remove jack. Next remove the jack tools by loosening the knob holding them in place. Use a 10mm socket to remove the plastic screw holding the driver's side of the factory storage tray. Remove the factory storage tray from the vehicle. Re-install the jack mount plate.