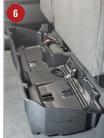

- Position DU-HA (A) under the back seat, with the hole for the jack tools facing the rear of the truck, slide the hole over the threaded post for the jack tools. Next, position the holes on the passenger side over the threaded posts for the jack mount/over jack mount plate. **NOTE:** Some floor mats may need to be trimmed for the DU HA to fit properly.
- Secure in place by re-installing the jack into the jack holder plate, making sure the holes in the bottom of the jack get seated into the tabs on the jack mount plate.
- Install the jack tools back from where they were removed.
- 🚺 Install Foam Organizer / Gun Rack (B) and Plastic Stiffeners (C) by sliding them into the channel slots inside the DU-HA (A), as shown. Use provided Velcro straps (D) to secure guns to the gun racks to help keep them from moving around. Slide the Velcro strap through the hole under each gun rack slot and wrap around gun and onto itself to secure gun.
- Lower the bottoms of both sides of the back seat to their original position.
  - NOTE: Some floor mats may need to be trimmed for the DU-HA to fit properly.

3 shotguns or rifles, 1 with scope, will fit in the gun rack, as pictured.