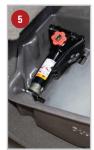

- Position DU-HA (A) under the back seat, with the hole for the jack tools facing the rear of the truck, slide the hole over the threaded post for the jack tools. Next, position the holes on the passenger side over the threaded posts for the jack mount/over jack mount plate. **NOTE:** Some floor mats may need to be trimmed for the DU HA to fit properly.
- Secure in place by re-installing the jack into the jack holder plate, making sure the holes in the bottom of the jack get seated into the tabs on the jack mount plate.
- Install the jack tools back from where they were removed.
- 🚺 Install Foam Organizer / Gun Rack (B) and Plastic Stiffeners (C) by sliding them into the channel slots inside the DU-HA (A), as shown. Use provided Velcro straps (D) to secure guns to the gun racks to help keep them from moving around. Slide the Velcro strap through the hole under each gun rack slot and wrap around gun and onto itself to secure gun.
- Lower the bottoms of both sides of the back seat to their original position.
  - NOTE: Some floor mats may need to be trimmed for the DU-HA to fit properly.