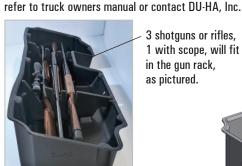

un Rack (B) and Plastic Stiffeners (C) by sliding them into the channel slots inside the DU-HA (A), as shown. Use provided Velcro straps (D) to secure guns to the gun racks to help keep them from moving around. Slide the Velcro strap through the hole under each gun rack slot and wrap around gun and onto itself to secure gun.
- Lower the bottoms of both sides of the back seat to their original position.
  - NOTE: Some floor mats may need to be trimmed for the DU-HA to fit properly.

## **Safety Instructions:**

Warning: Seat bottom must be down at all times while vehicle is moving. Make sure the DU-HA is secured in the vehicle according to installation instructions. Do not store explosives or hazardous materials in the DU-HA. Do not place loaded guns in the DU-HA. For further instructions



3 shotguns or rifles, 1 with scope, will fit in the gun rack, as pictured.





















# Divider 10400 Assembly -19-23

Chevy/GM Lt Duty + 20-23 HD Crew (Fits 10400, 10401, 10410)



| Insert Ratchet Rivet (5) into the holes in     |
|------------------------------------------------|
| stiffener through the foam and from the        |
| other side insert another Rachet Rivet (5)     |
| through the other stiffener, make sure the     |
| teeth on the Rachet Rivets (5) oppose each     |
| other (as shown in detail) and line them up    |
| and push together using thumb or finger on     |
| each side, repeat for other holes. Do this for |
| each gun rack \ divider                        |

| Parts List |     |             |                                                        |  |