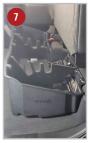

- Position DU-HA (A) under the back seat, with the hole for the jack tools facing the rear of the truck, slide the hole over the threaded post for the jack tools. Next, position the holes on the passenger side over the threaded posts for the jack mount/over jack mount plate. **NOTE:** Some floor mats may need to be trimmed for the DU HA to fit properly.
- Secure in place by re-installing the jack into the jack holder plate, making sure the holes in the bottom of the jack get seated into the tabs on the jack mount plate.
- Install the jack tools back from where they were removed.
- 🚺 Install Foam Organizer / Gun Rack (B) and Plastic Stiffeners (C) by sliding them into the channel slots inside the DU-HA (A), as shown. Use provided Velcro straps (D) to secure guns to the gun racks to help keep them from moving around. Slide the Velcro strap through the hole under each gun rack slot and wrap around gun and onto itself to secure gun.
- Lower the bottoms of both sides of the back seat to their original position.
  - NOTE: Some floor mats may need to be trimmed for the DU-HA to fit properly.

3 shotguns or rifles, 1 with scope, will fit in the gun rack, as pictured.