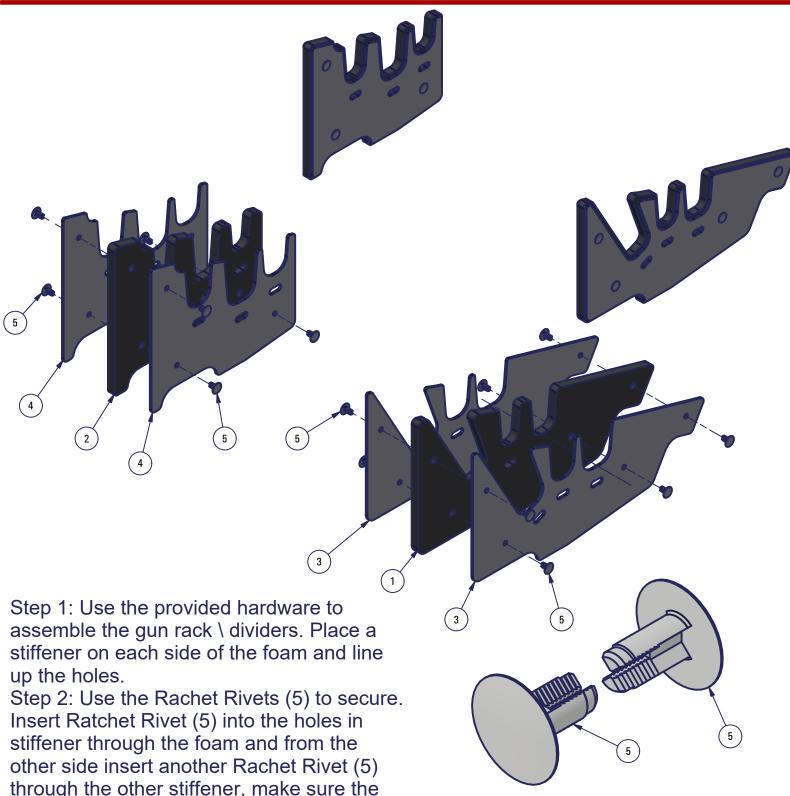

# Divider 10400 Assembly -19-23

Chevy/GM Lt Duty + 20-23 HD Crew (Fits 10400, 10401, 10410)

| Insert Ratchet Rivet (5) into the holes in     |
|------------------------------------------------|
| stiffener through the foam and from the        |
| other side insert another Rachet Rivet (5)     |
| through the other stiffener, make sure the     |
| teeth on the Rachet Rivets (5) oppose each     |
| other (as shown in detail) and line them up    |
| and push together using thumb or finger on     |
| each side, repeat for other holes. Do this for |
| each gun rack \ divider                        |

| Parts List |     |             |                                                        |  |
|------------|-----|-------------|--------------------------------------------------------|--|
| ITEM       | QTY | PART NUMBER | DESCRIPTION                                            |  |
| 1          | 1   |             | 19 GM Crew Left Gun Rack Foam                          |  |
| 2          | 1   |             | 19 GM Crew Right Gun Rack Foam                         |  |
| 3          | 2   |             | 19 GM Crew Left Gun Rack Stiffener                     |  |
| 4          | 2   |             | 19 GM Crew Right Gun Rack Stiffener                    |  |
| 5          | 14  | 1001297     | Rivet Ratchet .5 Long x .406 OD Head - Black - 120308B |  |