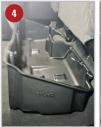

#### **Installation Instructions:**

- Lift up the bottoms of both sides of the back seat. If you do *not* have the factory storage tray, proceed to step 3.
- **Factory Storage Tray**
- Remove the factory storage tray, using a 10mm socket to remove the 2 nuts holding the jack mounting plate on the passenger side and remove jack. Next remove the jack tools by loosening the knob holding them in place. Use a 10mm socket to remove the plastic screw holding the driver's side of the factory storage tray. Remove the factory storage tray from the vehicle. Re-install the jack mount plate.