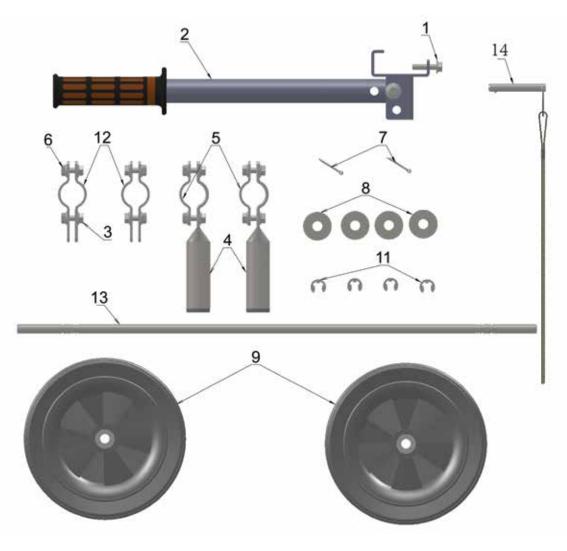

ITEM # GENWHKIT WHEEL KIT ASSEMBLY FOR GEN4000/GEN4000DF/GEN4000LP/GEN4K GENERATOR

- A) USE PART #1 BOLT TO ATTACH PART #2 HANDLE TO FRAME.
- B) USE PART #3 BOLT TO ATTACH PART #4 SUPPORT FOOT ASSEMBLY AND PART #5 LOCKING PLATES/SUPPORT FEET TO FRAME.
- C) USE PART #6 NUT AND PART #11 SPLIT WASHER AND PART#12 WHEEL LOCKING PLATE AND PART #8 WASHER 10 TO ATTACH PART #13 WHEEL AXLE.
- D) THEN ADD BOTH PART #9 WHEELS USING PART #8 WASHER AND PART #7 COTTER.

ITEM # GENWHKIT WHEEL KIT ASSEMBLY FOR GEN4000/GEN4000DF/GEN4000LP/GEN4K GENERATOR

|     | -                  |                             |     |
|-----|--------------------|-----------------------------|-----|
| No. | Part No            | Description                 | Qty |
| 1   | GB5789 M6*25       | Bolt M6*25                  | 2   |
| 2   | GEN4000DF08-07.00  | Handle assy                 | 1   |
| 3   | GB5789 M6*12       | Bolt M6*12                  | 12  |
| 4   | GEN4000DF08-02.00L | support foot assy           | 2   |
| 5   | GEN4000DF08-03L    | locking plate, support foot | 2   |
| 6   | GB6177.1 M6        | Nut, M6                     | 12  |
| 7   | GB91 2.5*25        | cotter                      | 2   |
| 8   | GB96 10            | Washer 10                   | 4   |
| 9   | wheel 7*1.75S      | wheel                       | 2   |
| 11  | GB896 8            | split washer                | 4   |
| 12  | GEN4000DF08-04L    | locking plate, wheel        | 4   |
| 13  | GEN4000DF08-01L    | wheel axle                  | 1   |
| 14  | SF8000K03-05       | release pin                 | 1   |