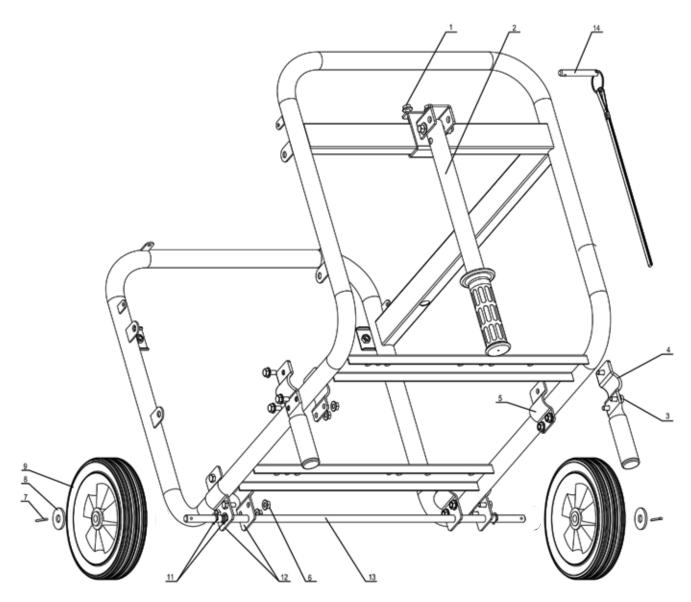

ITEM # GENWHKIT WHEEL KIT ASSEMBLY FOR GEN4000/GEN4000DF/GEN4000LP/GEN4K GENERATOR

- A) USE PART #1 BOLT TO ATTACH PART #2 HANDLE TO FRAME.
- B) USE PART #3 BOLT TO ATTACH PART #4 SUPPORT FOOT ASSEMBLY AND PART #5 LOCKING PLATES/SUPPORT FEET TO FRAME.
- C) USE PART #6 NUT AND PART #11 SPLIT WASHER AND PART#12 WHEEL LOCKING PLATE AND PART #8 WASHER 10 TO ATTACH PART #13 WHEEL AXLE.
- D) THEN ADD BOTH PART #9 WHEELS USING PART #8 WASHER AND PART #7 COTTER.

ITEM # GENWHKIT WHEEL KIT ASSEMBLY FOR GEN4000/GEN4000DF/GEN4000LP/GEN4K GENERATOR

|     | -                  |                             |     |
|-----|--------------------|-----------------------------|-----|
| No. | Part No            | Description                 | Qty |
| 1   | GB5789 M6*25       | Bolt M6*25                  | 2   |
| 2   | GEN4000DF08-07.00  | Handle assy                 | 1   |
| 3   | GB5789 M6*12       | Bolt M6*12                  | 12  |
| 4   | GEN4000DF08-02.00L | support foot assy           | 2   |
| 5   | GEN4000DF08-03L    | locking plate, support foot | 2   |
| 6   | GB6177.1 M6        | Nut, M6                     | 12  |
| 7   | GB91 2.5*25        | cotter                      | 2   |
| 8   | GB96 10            | Washer 10                   | 4   |
| 9   | wheel 7*1.75S      | wheel                       | 2   |
| 11  | GB896 8            | split washer                | 4   |
| 12  | GEN4000DF08-04L    | locking plate, wheel        | 4   |
| 13  | GEN4000DF08-01L    | wheel axle                  | 1   |
| 14  | SF8000K03-05       | release pin                 | 1   |