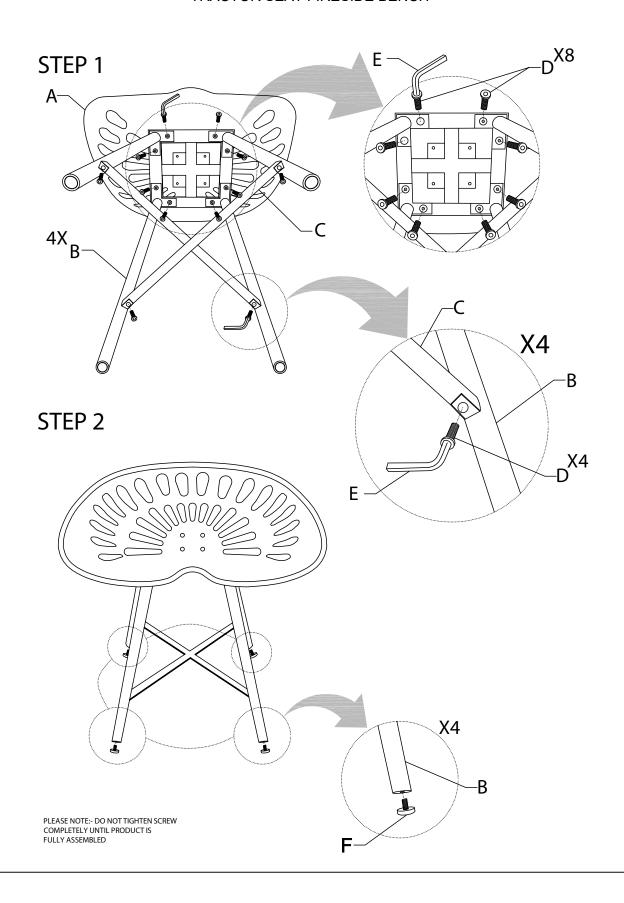

## Assembly Instructions Item # 1832 TRACTOR SEAT FIRESIDE BENCH

Thank you for purchasing a Carolina Forge Company product. This product has been designed for easy assembly and is constructed for durability. Please take the time to read and follow the assembly instructions carefully. If a part or hardware is missing or you have any difficulties in assembling this product, please contact us Toll Free 1-800-228-3876 or email us at support@carolinachairandtable.com.

| NO | PARTS | DESCRIPTION | QTY | NO | PARTS | DESCRIPTION                | QTY  |
|----|-------|-------------|-----|----|-------|----------------------------|------|
| А  |       | SEAT        | 1PC | D  |       | BUTTON HEAD<br>BOLT 6X12MM | 12PC |
| В  |       | LEG         | 4PC | Е  |       | ALLEN KEY<br>4MM           | 1PC  |
| С  |       | CROSS PIPE  | 1PC | F  |       | LEVELLER<br>6X12X19MM      | 1PC  |

## Assembly Instructions Item # 1832 TRACTOR SEAT FIRESIDE BENCH