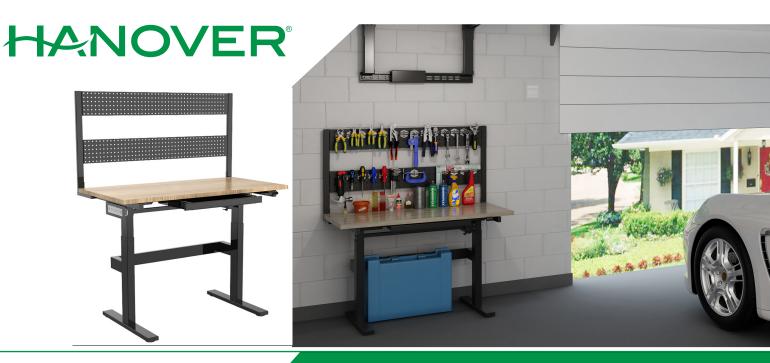

## Motorized Work Bench

Keep your garage or work area organized with Hanover's natural wood motorized work bench with adjustable heights and peg board. This modern work bench can fit seamlessly into any garage and the adjustable height allows for you to work from it without straining your back.

It provides ample amount of space for your tools and work accessories and has extra storage available with the drawer and peg board. Prioritized organization and your garage's flexibility with Hanover's motorized work bench.